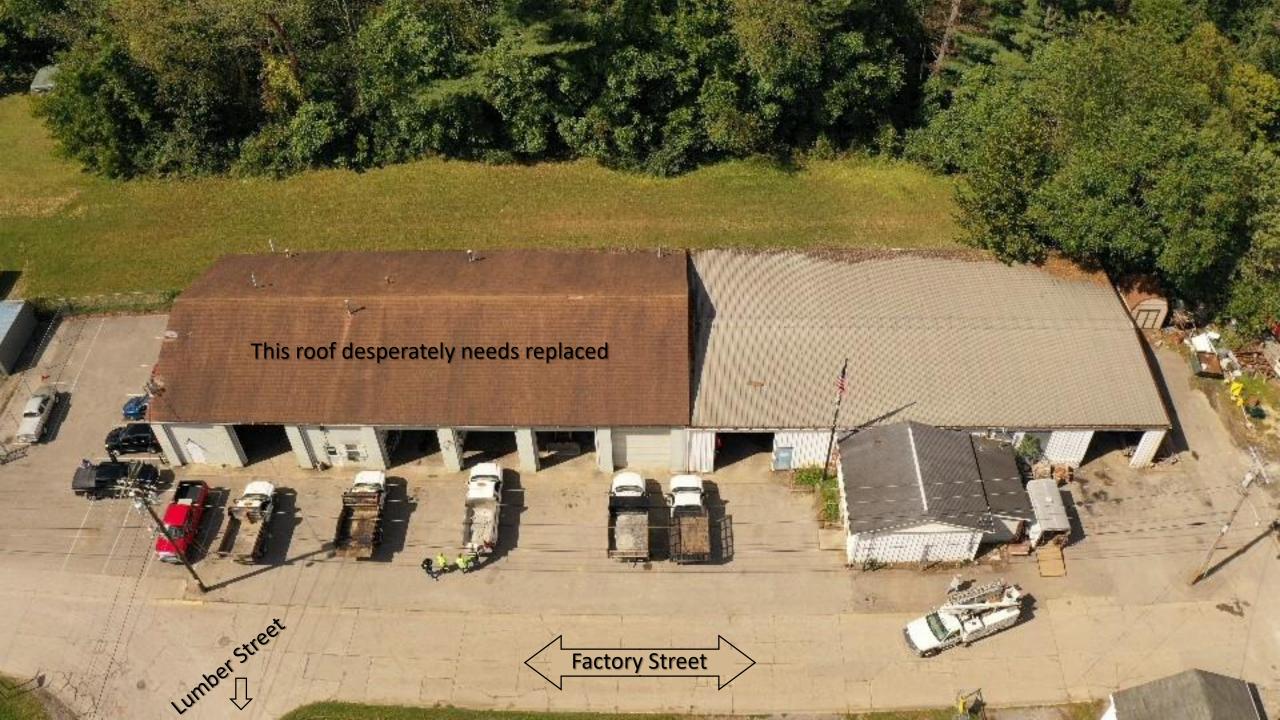

This is our current City street garage located at the end of Factory Street.

\*This drone shot was taken around 80 feet above the base/take-off elevation.

~18,000 sq. feet under roof

**City Street Department Property** 

At this location, we no longer have any room to expand our City streets/parks operation.

395 Mudlick Road Buckhannon, West Virginia

MARLE

CALIFY REAL FOR THE PARTY OF TH

8.

March