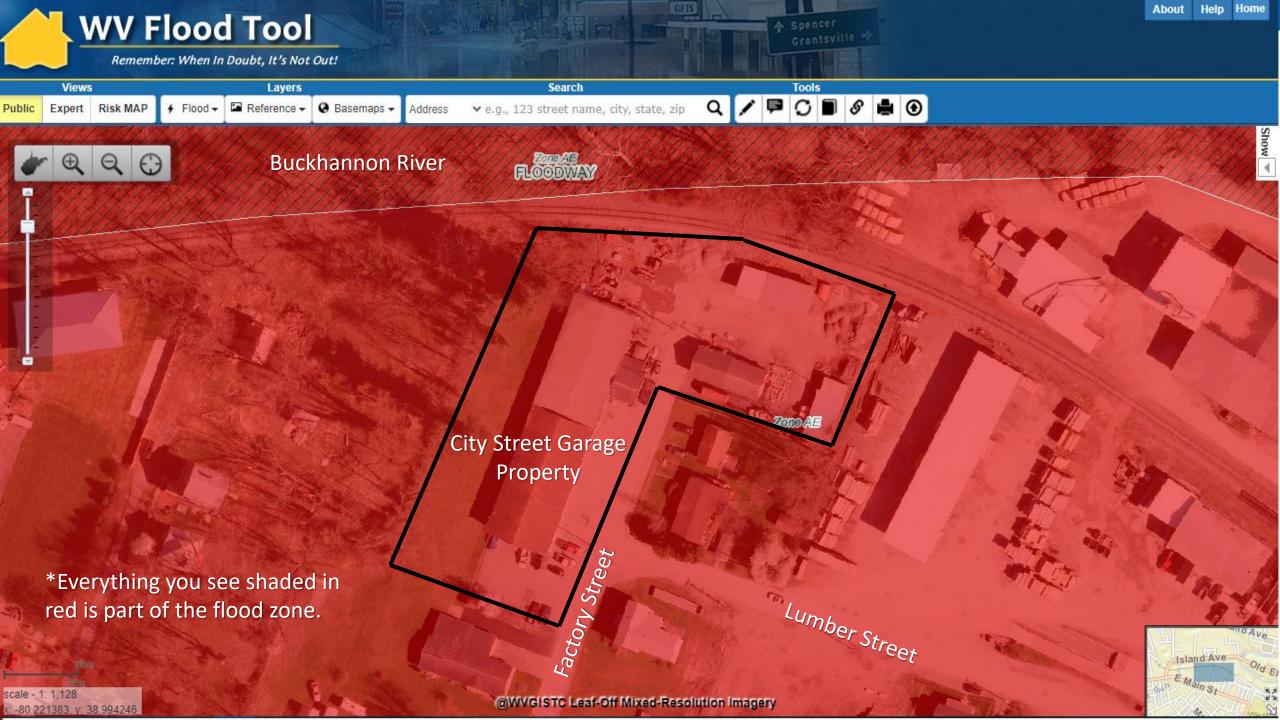

\*Potential fuel storage/service area

If the acquisition is approved, we would essentially be purchasing the buildings you see here for approximately \$33/sq. foot. The typical cost for new construction is around \$130/sq. foot.