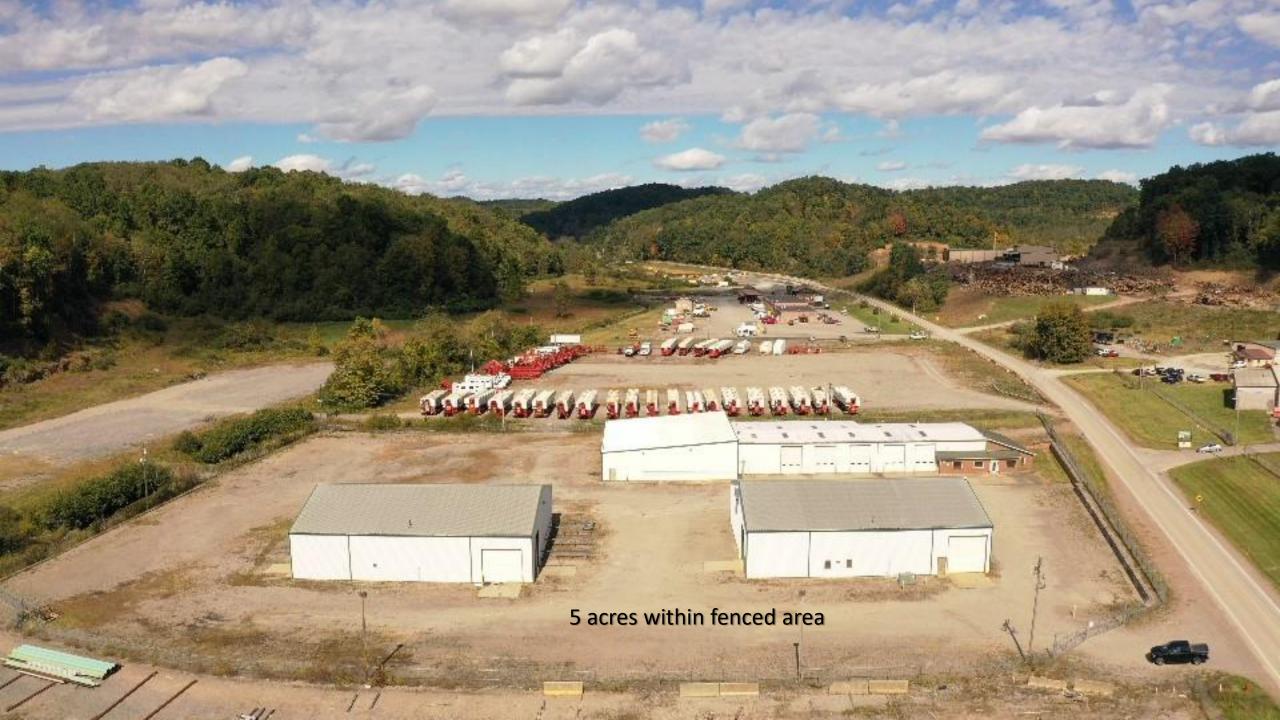

This is our current City street garage located at the end of Factory Street.

\*This drone shot was taken around 80 feet above the base/take-off elevation.

~18,000 sq. feet under roof

**City Street Department Property** 

At this location, we no longer have any room to expand our City streets/parks operation.

395 Mudlick Road Buckhannon, West Virginia

MARLE

CALIFY REAL FOR THE PARTY OF TH

8.

March