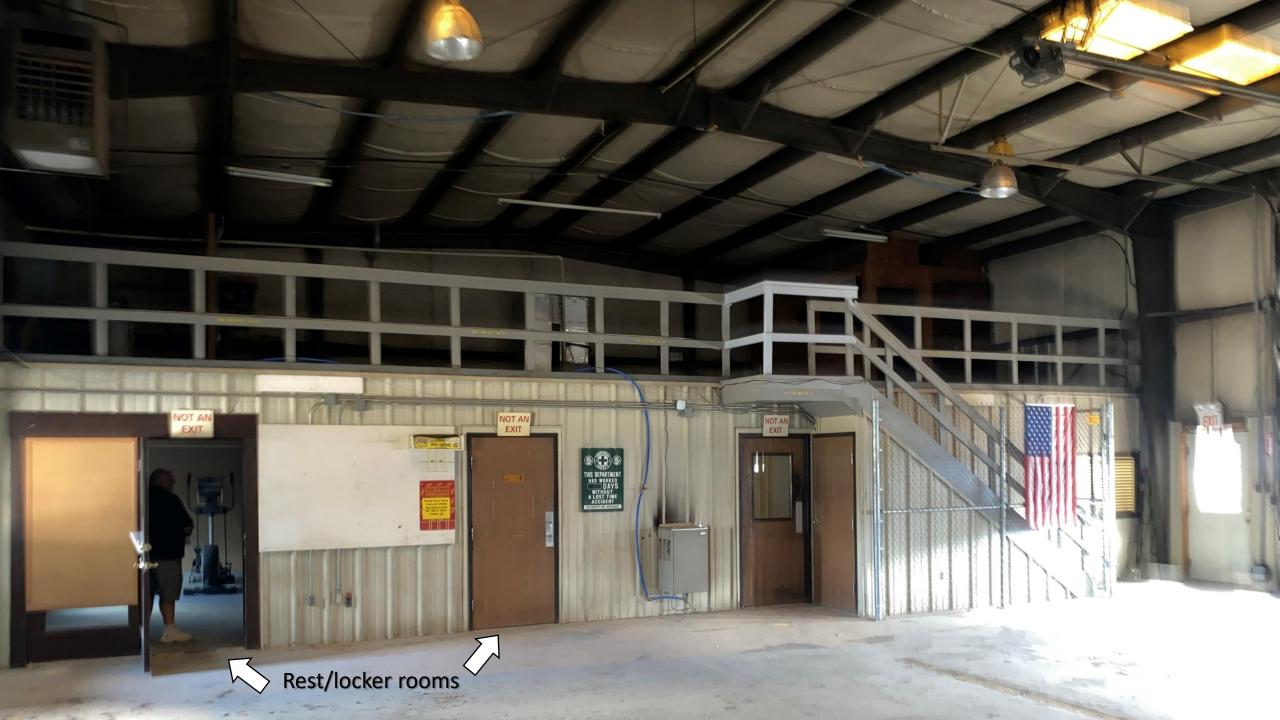

Metal Roof

Metal Roof

A THERE AND THE ADDRESS OF THE

11111134

Metal Roof

Administrative Office Space

If the City of Buckhannon were to construct, from scratch, a new facility for the same purchase price, we would be able to put 10-11,000 sq. feet under roof.