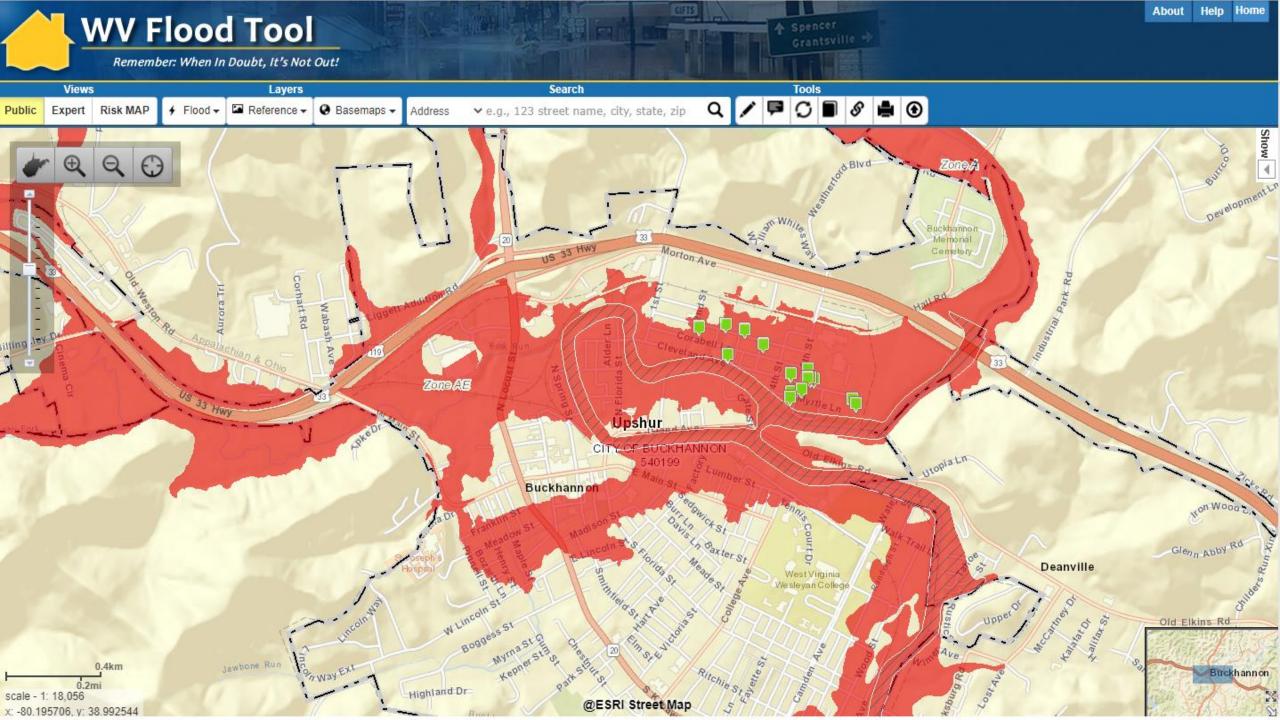

## City of Buckhannon Transfer Station

~44,000 sq. feet under roof

U.S. Ander

- Cethobeter

Each building you see here originally cost approximately \$1,000,000 to construct.

\*This drone shot was taken around 400 feet above the base/take-off elevation.

\*Potential fuel storage/service area

If the acquisition is approved, we would essentially be purchasing the buildings you see here for approximately \$33/sq. foot. The typical cost for new construction is around \$130/sq. foot.