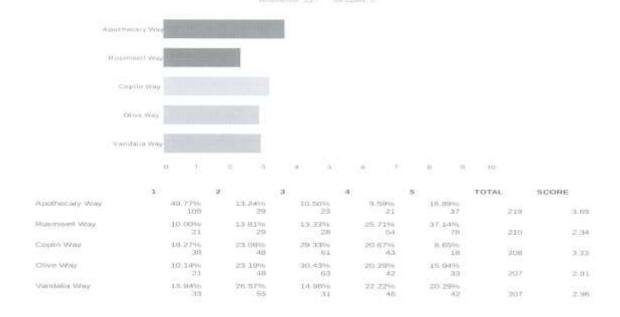

| 1,474.93<br>49.53<br>45.00<br>1,569.46                 |

Motion to approve the Consent Agenda was made by Reger/Albaugh. Motion carried.

F. Strategic Issues for Discussion and/or Vote

18-45-2020 03:04 PM

- **F.1 Approval Agreement Buckhannon Youth Football -** This was carried forward.
- **F.2 Approval Naming of New Street beside CVS -** A review of the public votes took place.

Motion to approve the public choice of Apothecary Way as the new street name was made by Thomas/Albaugh. Motion carried.

Q1 Please rank the following from 1-5, with #1 being your favorite and #5 being your least favorite option for the new street name



**F.3 Approval to Accept Bid Opening Results- Concrete Mixer and Silo** – Jerry Arnold reviewed the 1 bid that was received from Dominion Equipment Parts, LLC for a total of \$179,000. Discussion took place.

City of Buckhannon Street Department Self-Loading Concrete Mixer/18 ton Horizontal Silo Bid

Bid Opening Sign-in and Results Sheet - August 3, 2020 9:00 AM EST

| Name           | Company                                | Email Address                    | Contact Phone Number | Bid Bond Included (Y/N) | Base Bid Amount                                             |
|----------------|----------------------------------------|----------------------------------|----------------------|-------------------------|-------------------------------------------------------------|
| Jerry Arnold