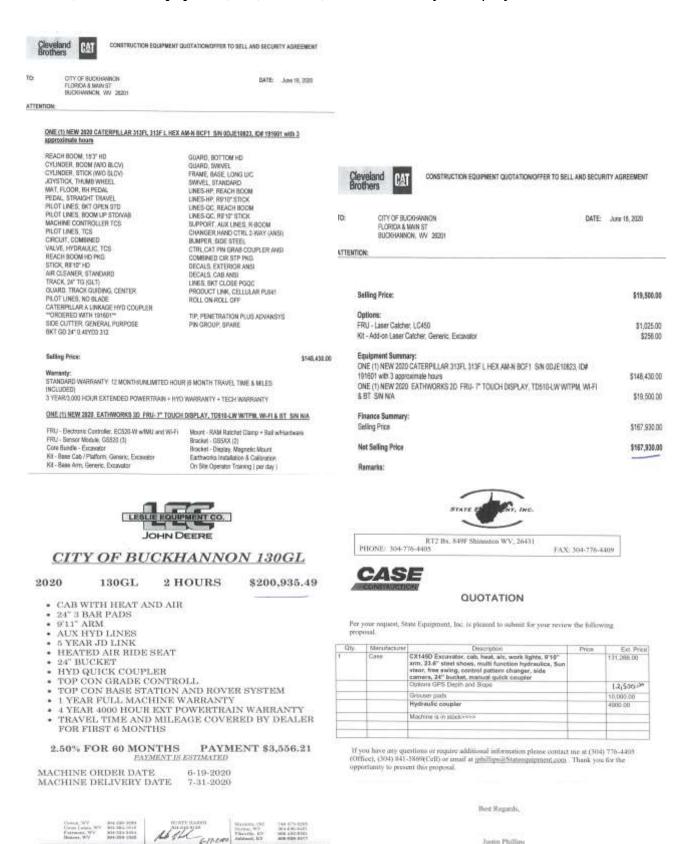

# C.2 - Bid Opening Results

The Mayor called upon Buck Samples to explain and oversee the bid openings for the Trackhoe Excavator. Each bid was opened, in view of all attending, by Board Member Gene Frye.

- Bid #1 From Cleveland Brothers for a total of \$167,930
- Bid #2 From John Deere for a total of \$200,935.49
- Bid # 3 From State Equipment, Inc., for a total of \$148,853

Motion to move Strategic Issue H.1 to the table and accept the bid, subject to an engineering review, from State Equipment, Inc., for \$148,853 was made by Loftis/Frye. Motion carried.