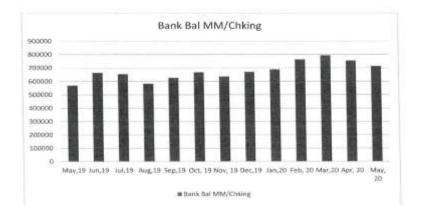

#### SANITARY BOARD CITY OF BUCKHANNON BALANCE SHEET

Balance May 31, 2020

Money market checking

\$ 715,173,82

CD at FCB \$22,866.14 closed 2-24-20 in MM acet
CD Investment at FCB \$40,525.69 closed 2/24/20 in MM acet
CD Investment (Citizens) \$ 50,971.94
CD Investment (Citizens) \$102,218.22
CD Investment (Community) 2.48%25mthAug2019 \$100,000.00