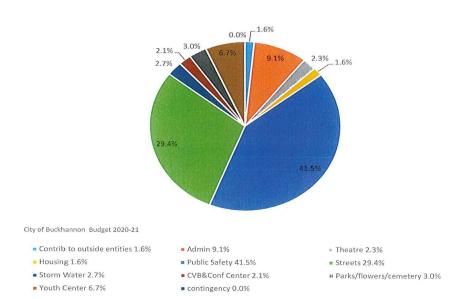

#### Budget

The budget for 2021-22 presented tonight for Council's consideration for the General Fund is \$5.633.106

41.5% is allocated to Public Safety (police, fire)

29.4% is allocated to Street Department expenses

9.1% is allocated to Administration

6.7% is allocated to Stockert Youth Center

Other departments in the budget are less than 3% each (housing, stormwater, CVB & Convention Center, theatre, parks, horticulture, cemetery, and contributions to outside entities)