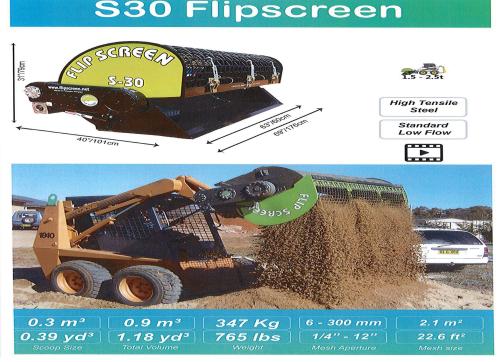

There was a general Q & A with Council Members and Mr. Arnold which included a discussion on the need for the purchase of soil screening equipment. He has received a quote of \$11,000 + \$560 for freight, for the needed equipment, from Flip Screen, LLC.

Without objection, *F.2 Approval to Purchase Soil Screening Equipment* was moved to the table for discussion and/or vote.

Motion to approve the purchase of soil screening equipment at a cost of \$11,560 was made by Reger/Thomas. Motion carried unanimously.