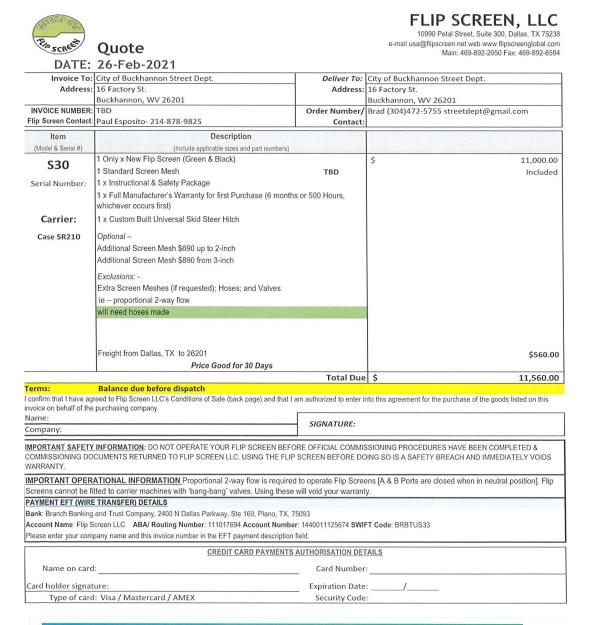

There was a general Q & A with Council Members and Mr. Arnold which included a discussion on the need for the purchase of soil screening equipment. He has received a quote of \$11,000 + \$560 for freight, for the needed equipment, from Flip Screen, LLC.

Without objection, *F.2 Approval to Purchase Soil Screening Equipment* was moved to the table for discussion and/or vote.

Motion to approve the purchase of soil screening equipment at a cost of \$11,560 was made by Reger/Thomas. Motion carried unanimously.