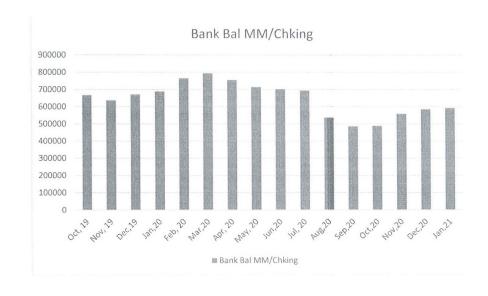

# Balance January 31, 2021

Money market checking \$ 592,709.09

 CD Investment (Citizens)
 \$ 50,971.94

 CD Investment (Citizens)
 \$102,218.22

 CD Investment (Community) 2.48%25mthAug2019
 \$100,000.00

STORMWATER FUND Balance January 31, 2021