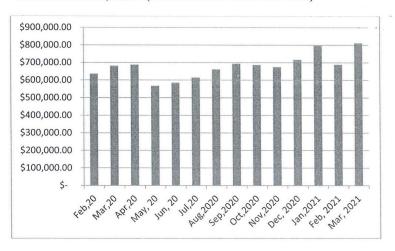

## Landfill Bond \$64,000.00 (not included in above CD total)

Money Market & Checking Trend

4-01-2021 12:57 PM

CITY OF BUCKHANNON
REVENUE & EXPENSE REPORT (UNAUDITED)
AS OF: MARCH 31ST, 2021

|                                                                                                                                                                                                                                                                    |                                                   | AS OF: M                                                         | ARCH 31ST, 2021                                                                          |                                                                    |                                                                          |                                                                             |
|--------------------------------------------------------------------------------------------------------------------------------------------------------------------------------------------------------------------------------------------------------------------|---------------------------------------------------|------------------------------------------------------------------|------------------------------------------------------------------------------------------|--------------------------------------------------------------------|--------------------------------------------------------------------------|-----------------------------------------------------------------------------|
| 404-WASTE COLLECTION                                                                                                                                                                                                                                               |                                                   |                                                                  |                                                                                          | % OF                                                               | YEAR COMPLETED                                                           | : 75.00                                                                     |
| REVENUES                                                                                                                                                                                                                                                           | CURRENT<br>BUDGET                                 | CURRENT<br>PERIOD                                                | YEAR TO DATE<br>ACTUAL                                                                   | TOTAL<br>ENCUMBERED                                                | BUDGET<br>BALANCE                                                        | % YTD<br>BUDGET                                                             |
| TAXES 404-303-002-00 RECYCLE-ALUMINUM 404-303-003-00 RECYCLE-OCC-CARDBOARD 404-303-004-00 RECYCLE-MGOP/SOW-OFFICE P 404-303-005-00 RECYCLE-HDPE-MILK JUGS 404-303-006-00 RECYCLE-ONP-NEWSPAPER 404-316-000-00 DUMPSTERS 404-317-000-00 DUMPSTER RENTAL TOTAL TAXES | 1,000<br>1,000<br>0<br>0<br>0<br>82,000<br>84,000 | 2,650.50<br>1,400.10<br>0.00<br>0.00<br>0.00<br>0.00<br>7,536.01 | 4,919.15<br>8,937.35<br>0.00<br>881.25<br>2,730.00<br>3,350.00<br>68,850.95<br>89,668.70 | 0.00 (<br>0.00 (<br>0.00 (<br>0.00 (<br>0.00 (<br>0.00 (<br>0.00 ( | 3,919.15) 7,937.35) 0.00 881.25) 2,730.00) 3,350.00) 13,149.05 5,668.70) | 491.92<br>893.74<br>0.00<br>0.00<br>0.00<br>0.00<br>0.00<br>83.96<br>106.75 |
| OTHER FEES 404-341-000-00 FUEL SURCHARGE TOTAL OTHER FEES                                                                                                                                                                                                          | 100,000                                           | 7,757.13<br>7,757.13                                             | 55,862.19<br>55,862.19                                                                   | 0.00                                                               | 44,137.81<br>44,137.81                                                   | 55.86<br>55.86                                                              |
| UTILITY BILLINGS 404-350-000-00 WASTE COLLECTION BILLINGS TOTAL UTILITY BILLINGS                                                                                                                                                                                   | 2,335,000                                         | 213,912.04<br>213,912.04                                         | 1,952,193.85<br>1,952,193.85                                                             | 0.00                                                               | 382,806.15<br>382,806.15                                                 | 83.61<br>83.61                                                              |
| HEALTH AND SAFETY<br>404-355-000-00 TRANSFER ST/LANDFILL RECE<br>TOTAL HEALTH AND SAFETY                                                                                                                                                                           | 268,000<br>268,000                                | 45,935.99<br>45,935.99                                           | 299,912.69<br>299,912.69                                                                 | 0.00 (                                                             | 31,912.69)<br>31,912.69)                                                 | <u>111.91</u><br>111.91                                                     |
| GRANTS<br>404-366-000-00 STATE GRANTS<br>404-368-000-00 CONTRIBUTION FROM UCSWA                                                                                                                                                                                    | 0 0                                               | 0.00<br>0.00<br>0.00                                             | 0.00                                                                                     | 0.00<br>0.00<br>0.00                                               | 0.00<br>0.00<br>0.00                                                     | 0.00                                                                        |
| INTRAFUND CONTR/CHARGES<br>404-370-000-01 LATE CHARGES<br>404-370-000-02 CUSTOMER BILL FEES(BANK-S<br>TOTAL INTRAFUND CONTR/CHARGES                                                                                                                                | 200<br>200                                        | 0.00<br>0.00<br>0.00                                             | 0.00<br>150.00<br>150.00                                                                 | 0.00<br>0.00<br>0.00                                               | 0.00<br>50.00<br>50.00                                                   | 0.00<br>75.00<br>75.00                                                      |
| OTHER REVENUE 404-380-000-00 INTEREST 404-381-000-00 MAINT BILLING OTHER DEPTS 404-399-000-00 WASTE COLL. MISCELLANEOUS 404-399-000-02 GAIN ON DISPOSAL OF ASSET TOTAL OTHER REVENUE                                                                               | 200<br>1,000<br>15,000<br>0<br>16,200             | 0.00<br>0.00<br>33,673.24<br>0.00<br>33,673.24                   | 321.25<br>1,702.24<br>105,841.06<br>0.00                                                 | 0.00 (<br>0.00 (<br>0.00 (<br>0.00 (<br>0.00 (                     | 121.25)<br>702.24)<br>90,841.06)<br>0.00<br>91,664.55)                   | 160.63<br>170.22<br>705.61<br>0.00<br>665.83                                |
| TOTAL REVENUE                                                                                                                                                                                                                                                      | 2,803,400                                         | 312,865.01                                                       | 2,505,651.98                                                                             | 0.00                                                               | 297,748.02                                                               | 89.38                                                                       |