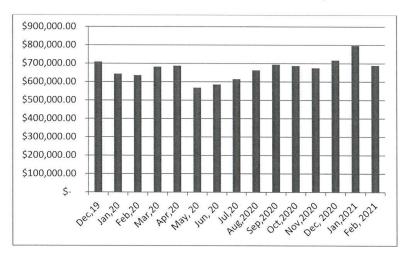

#### WASTE BOARD CITY OF BUCKHANNON BALANCE SHEET

Balance February 28, 2021

Money Market & Checking \$ 689,719.38

CD opened 3-11-20 1.19% \$ 30,491.18 CDAR (CD Balances) \$ 27,542.47

#### Landfill Bond \$64,000.00 (not included in above CD total)

Money Market & Checking Trend

3-03-2021 07:22 PM