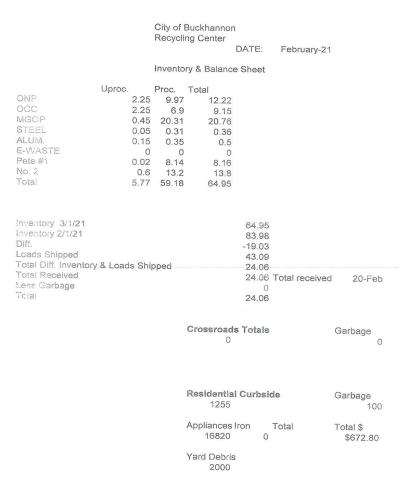

#### D. Department Report

- D.1 Recycling Center Report
- D.2 Transfer Station Report