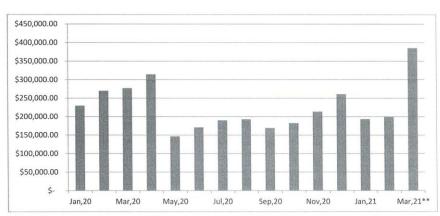

Savings \$ 1,521.55

Mar 21\*\* added funds from CD closed Money Market and Checking Trend

Note: Bond Payments began March 2017 \$22751.66 per mth.

Last rate increase for Water November 2016. Was part of a two phase increase 2015-16