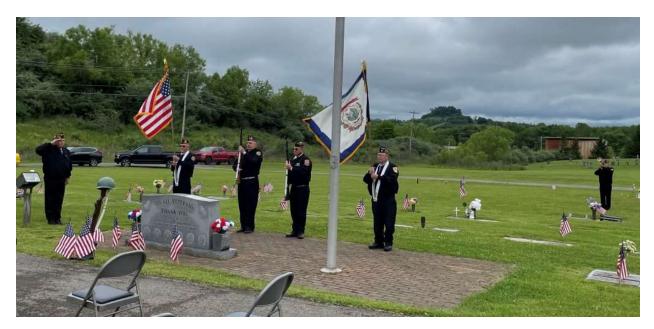

#### E. Correspondence and Information

- E.1 Street Paving Bid Opening Results Approved at City Council on 06/03/2021
- E.2 Notice Adv. for Bids-Request Professional Surveying Services for City's Surveying Services Project
- E.3 CityPR: Memorial Day Service Held at Heavner Cemetery on May 31, 2021
- E.4 CityPR: North Kanawha Street Sidewalks Getting a Makeover
- E.5 CityPR: Fireworks Celebration on July 2, 2021