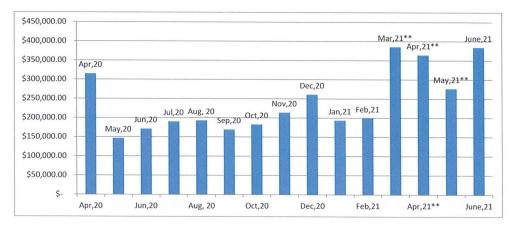

oved to savings.<br>Also asking to move \$255,800 to another savings acct<br>At Citizens Bank. |  |  |  |  |
| 29/ Depresistion fund (Working Conital Fund)       | S (1( 007 25                                                                                                                                                                                               |  |  |  |  |

| 2% Depreciation fund (Working Capital Fund) | \$ 616,007.25                                       |
|---------------------------------------------|-----------------------------------------------------|
|                                             | (\$230,000 was added to working capital to meet the |
| 6/30/21 obligation per SB234 6-9-21)        |                                                     |

Savings



\$ 1,521.55

### Money Market and Checking Trend Note: Bond Payments began March 2017 \$22751.66 per mth.

Rate increase will go into effect 8/1/21

| 7-07-2021 12:42 PM                                                           |                    |                        | F BUCKHANNON<br>SE REPORT (UNAUDI<br>UNE 30TH, 2021 | TED)                |                       |                 |
|------------------------------------------------------------------------------|--------------------|------------------------|-----------------------------------------------------|---------------------|-----------------------|-----------------|
| 400-WATER                                                                    |                    |                        |