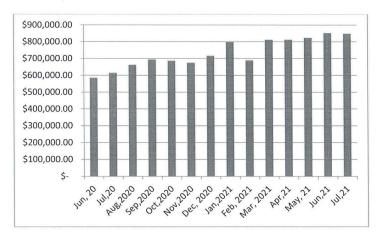

#### Money Market & Checking Trend

8-02-2021 01:50 PM

CITY OF BUCKHANNON
REVENUE & EXPENSE REPORT (UNAUDITED)
AS OF: JULY 31ST, 2021

404-WASTE COLLECTION

|                                                                     |                   |            |                        | % OF                | YEAR COMPLETED    | : 08.33         |
|---------------------------------------------------------------------|-------------------|------------|------------------------|---------------------|-------------------|-----------------|
| REVENUES                                                            | CURRENT<br>BUDGET | CURRENT    | YEAR TO DATE<br>ACTUAL | TOTAL<br>ENCUMBERED | BUDGET<br>BALANCE | % YTD<br>BUDGET |
| TAXES                                                               |                   |            |                        |                     |                   |                 |
| 404-303-002-00 RECYCLE-ALUMINUM                                     | 1,000             | 1,289.28   | 1,289.28               | 0.00 (              | 289.28)           | 128.93          |
| 404-303-003-00 RECYCLE-OCC-CARDBOARD                                | 1,000             | 2,387.94   | 2,387.94               | 0.00 (              |                   | 238.79          |
| 404-303-004-00 RECYCLE-MGOP/SOW-OFFICE P                            | 0                 | 0.00       | 0.00                   | 0.00                | 0.00              | 0.00            |
| 404-303-005-00 RECYCLE-HDPE-MILK JUGS                               | 0                 | 0.00       | 0.00                   | 0.00                | 0.00              | 0.00            |
| 404-303-006-00 RECYCLE-ONP-NEWSPAPER                                | 0                 | 2,384.09   | 2,384.09               | 0.00 (              |                   | 0.00            |
| 404-316-000-00 DUMPSTERS                                            | 0                 | 0.00       | 0.00                   | 0.00                | 0.00              | 0.00            |
| 404-317-000-00 DUMPSTER RENTAL                                      | 82,000            | 7,905.01   | 7,905.01               | 0.00                | 74,094.99         | 9.64            |
| TOTAL TAXES                                                         | 84,000            | 13,966.32  | 13,966.32              | 0.00                | 70,033.68         | 16.63           |
| OTHER FEES                                                          |                   |            |                        |                     |                   | 0.40            |
| 404-341-000-00 FUEL SURCHARGE                                       | 100,000           | 8,134.50   | 8,134.50               | 0.00                | 91,865.50         | 8.13            |
| TOTAL OTHER FEES                                                    | 100,000           | 8,134.50   | 8,134.50               | 0.00                | 91,865.50         | 8.13            |
| UTILITY BILLINGS                                                    | 0.005.000         | 041 705 00 | 041 705 00             | 0.00                | 2 202 204 00      | 10.25           |
| 404-350-000-00 WASTE COLLECTION BILLINGS                            | 2,335,000         | 241,705.02 | 241,705.02             | 0.00                | 2,093,294.98      | 10.35           |
| TOTAL UTILITY BILLINGS                                              | 2,335,000         | 241,705.02 | 241,705.02             | 0.00                | 2,093,294.98      | 10.35           |
| HEALTH AND SAFETY                                                   | 262 200           | 42 610 02  | 42 610 02              | 0.00                | 319,680.17        | 11.76           |
| 404-355-000-00 TRANSFER ST/LANDFILL RECE<br>TOTAL HEALTH AND SAFETY | 362,300           | 42,619.83  | 42,619.83              | 0.00                | 319,680.17        | 11.76           |
| TOTAL REALTH AND SAFETT                                             | 302,300           | 42,015.05  | 42,019.03              | 0.00                | 313,000.17        | 11.70           |
| GRANTS<br>404-366-000-00 STATE GRANTS                               | 0                 | 0.00       | 0.00                   | 0.00                | 0.00              | 0.00            |
| 404-368-000-00 CONTRIBUTION FROM UCSWA                              | 0                 | 0.00       | 0.00                   | 0.00                | 0.00              | 0.00            |
| TOTAL GRANTS                                                        | 0                 | 0.00       | 0.00                   | 0.00                | 0.00              | 0.00            |
| INTRAFUND CONTR/CHARGES                                             |                   |            |                        |                     |                   |                 |
| 404-370-000-01 LATE CHARGES                                         | 0                 | 0.00       | 0.00                   | 0.00                | 0.00              | 0.00            |
| 404-370-000-02 CUSTOMER BILL FEES(BANK-S                            | 200               | 0.00       | 0.00                   | 0.00                | 200.00            | 0.00            |
| TOTAL INTRAFUND CONTR/CHARGES                                       | 200               | 0.00       | 0.00                   | 0.00                | 200.00            | 0.00            |
| OTHER REVENUE                                                       |                   |            |                        |                     |                   |                 |
| 404-380-000-00 INTEREST                                             | 200               | 0.00       | 0.00                   | 0.00                | 200.00            | 0.00            |
| 404-381-000-00 MAINT BILLING OTHER DEPTS                            | 1,000             | 0.00       | 0.00                   | 0.00                | 1,000.00          | 0.00            |
| 404-399-000-00 WASTE COLL. MISCELLANEOUS                            | 15,000            | 4,314.94   | 4,314.94               | 0.00                | 10,685.06         | 28.77           |
| 404-399-000-02 GAIN ON DISPOSAL OF ASSET                            | 0                 | 0.00       | 0.00                   | 0.00                | 0.00              | 0.00            |
| TOTAL OTHER REVENUE                                                 | 16,200            | 4,314.94   | 4,314.94               | 0.00                | 11,885.06         | 26.64           |
| TOTAL REVENUE                                                       | 2,897,700         | 310,740.61 | 310,740.61             | 0.00                | 2,586,959.39      | 10.72           |