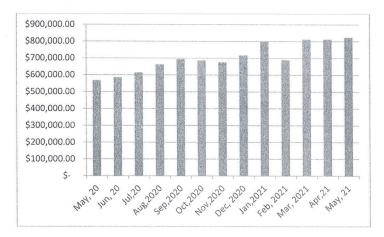

#### WASTE BOARD CITY OF BUCKHANNON BALANCE SHEET

Balance May 31, 2021

| Money Market & Checking | \$ 823,841.45 |
|-------------------------|---------------|
| CD opened 3-11-20 1.19% | \$ 30,855.63  |
| CDAR (CD Balances)      | \$ 27,680.44  |

Landfill Bond \$64,000.00 (Letter of Credit required by DEP with First Community Bank 5-26-2021)

Money Market & Checking Trend

6-02-2021 03:41 PM