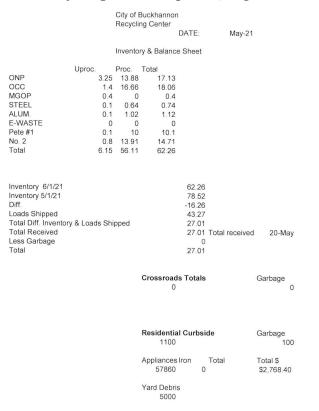

### D. Department Report

- D.1 Recycling Center ReportD.2 Transfer Station Report