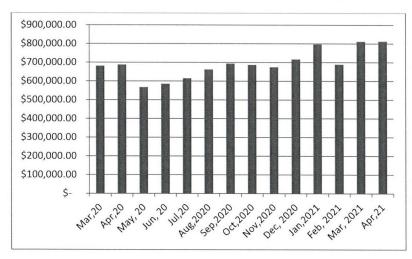

#### WASTE BOARD CITY OF BUCKHANNON BALANCE SHEET

Balance April 30, 2021

Money Market & Checking \$ 812,618.41

CD opened 3-11-20 1.19% \$ 30,491.18 CDAR (CD Balances) \$ 27,542.47

## Landfill Bond \$64,000.00 (Pending for Letter of Credit required by DEP)

Money Market & Checking Trend