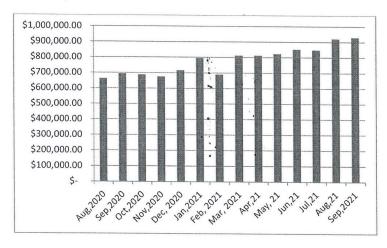

#### Money Market & Checking Trend

An agreement or MOU needs to be executed between the City and Waste Collection Board on the amount of lease or rent to pay to the City for use of the Mudlick property. City Council agreed to \$2000 per month and will begin August 2022. The amount credited toward Upper Pecks Run Property will be used until then.