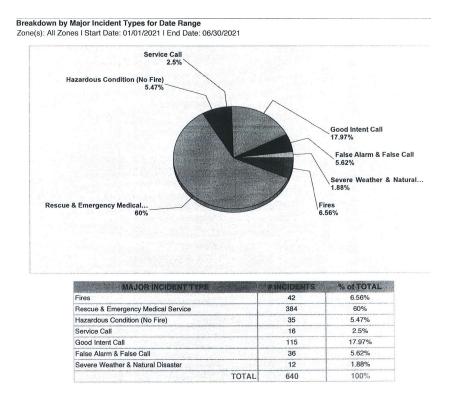

ALLS |
|---------------------------------------------|-----------------|
| Adrian - Mutual Aid - Adrian                | 20              |
| Banks Dist Mutual Aid - Banks District      | 1               |
| Belington - Mutual Aid - Belington          | 5               |
| City Limits - City Limits                   | 398             |
| Ellamore - Mutual Aid - Ellamore            | 11              |
| First Due - First Due Response Area         | 163             |
| Philippi - Mutual Aid - Philippi            | 1               |
| Warren Dist Mutual Aid - Warren District    | 23              |
| Wash. Dist Mutual Aid - Washington District | 10              |
| Weston - Mutual Aid - Weston                | 8               |
| TOTAL:                                      | 640             |



Chief Kimble asked, and Council agreed without objection, to bring F.1 To Adopt the Fair Labor Standards Act Hours & Pay System for the Buckhannon Fire Department to the table for discussion and/or vote. The Chief provided an overview of the FLSA system and how it would affect the Buckhannon Fire Department. Discussion took place of the status of possible hires and where we are in hiring the 3 new firefighters. There are 4 people on the current eligible list and Chief Kimble recommended that Council interview the 4 and see if there are persons on the list that Council would recommend for hiring. Council also discussed beginning the process of adding to the eligible list soon by seeking applications for testing.

C.4 City Attorney - Tom O'Neill – Mr. O'Neill did not have a formal report f