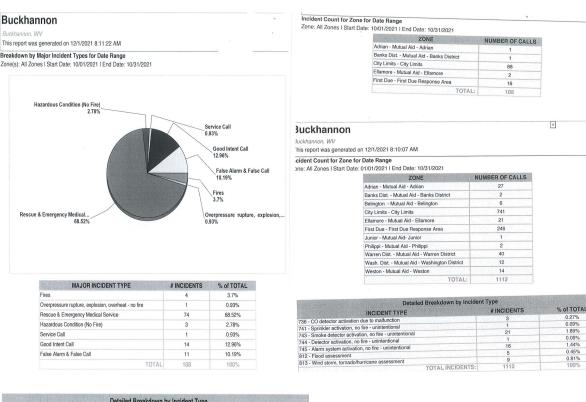

**C.3 Fire Chief- JB Kimble -** Chief Kimble provided the following report to Council highlighting the departments October responses; YTD responses; the upcoming Christmas Parade, Friday, December 3rd; BFD Christmas Dinner, Saturday, December 11th; and, the department new members volunteer/career update.

| Detailed Breakdown by Inciden                                                                                                                                                                                                                                                                                                                                                                                                                                                                                                                                                                                                                                                      | t Type      |            |
|------------------------------------------------------------------------------------------------------------------------------------------------------------------------------------------------------------------------------------------------------------------------------------------------------------------------------------------------------------------------------------------------------------------------------------------------------------------------------------------------------------------------------------------------------------------------------------------------------------------------------------------------------------------------------------|-------------|------------|
| INCIDENT TYPE 111 - Building fire 131 - Bassenger vehicle fire 221 - Overpressure rupture of air or gas pipe/pipeline 231 - Medical assist, assist EMS crew 232 - Motor vehicle accident with injury 232 - Motor vehicle accident with no injuries. 233 - Lock-in (I lock out, use 51 1) 1412 - Gas leak (natural gas or LPG) 145 - Anoing, shorted electrical equipment 5561 - Unauthorized burning 11 - Dispatchea Cancelled en route 622 - No incident found on arrival at dispatch address 233 - Authorized controlled burning 700 - False alarm or false call, other 710 - Malicious, mischiervous false call, other 714 - Smoke detector activation, no fire - unintentional | # INCIDENTS | % of TOTAL |
| 111 - Building fire                                                                                                                                                                                                                                                                                                                                                                                                                                                                                                                                                                                                                                                                | 2           | 1.85%      |
| 131 - Passenger vehicle fire                                                                                                                                                                                                                                                                                                                                                                                                                                                                                                                                                                                                                                                       | 2           | 1.85%      |
| 221 - Overpressure rupture of air or gas pipe/pipeline                                                                                                                                                                                                                                                                                                                                                                                                                                                                                                                                                                                                                             | 1           | 0.93%      |
| 311 - Medical assist, assist EMS crew                                                                                                                                                                                                                                                                                                                                                                                                                                                                                                                                                                                                                                              | 1           | 0.93%      |
| 321 - EMS call, excluding vehicle accident with injury                                                                                                                                                                                                                                                                                                                                                                                                                                                                                                                                                                                                                             | 51          | 47.22%     |
| 322 - Motor vehicle accident with injuries                                                                                                                                                                                                                                                                                                                                                                                                                                                                                                                                                                                                                                         | 3           | 2.78%      |
| 324 - Motor vehicle accident with no injuries.                                                                                                                                                                                                                                                                                                                                                                                                                                                                                                                                                                                                                                     | 18          | 16.67%     |
| 331 - Lock-in (if lock out , use 511 )                                                                                                                                                                                                                                                                                                                                                                                                                                                                                                                                                                                                                                             | 1           | 0.93%      |
| 412 - Gas leak (natural gas or LPG)                                                                                                                                                                                                                                                                                                                                                                                                                                                                                                                                                                                                                                                | 1           | 0.93%      |
| 445 - Arcing, shorted electrical equipment                                                                                                                                                                                                                                                                                                                                                                                                                                                                                                                                                                                                                                         | 2           | 1.85%      |
| 561 - Unauthorized burning                                                                                                                                                                                                                                                                                                                                                                                                                                                                                                                                                                                                                                                         | 1           | 0.93%      |
| 611 - Dispatched & cancelled en route                                                                                                                                                                                                                                                                                                                                                                                                                                                                                                                                                                                                                                              | 10          | 9.26%      |
| 622 - No incident found on arrival at dispatch address                                                                                                                                                                                                                                                                                                                                                                                                                                                                                                                                                                                                                             | 2           | 1.85%      |
| 631 - Authorized controlled burning                                                                                                                                                                                                                                                                                                                                                                                                                                                                                                                                                                                                                                                | 2           | 1.85%      |
| 700 - False alarm or false call, other                                                                                                                                                                                                                                                                                                                                                                                                                                                                                                                                                                                                                                             | 3           | 2.78%      |
| 710 - Malicious, mischievous false call, other                                                                                                                                                                                                                                                                                                                                                                                                                                                                                                                                                                                                                                     | 1           | 0.93%      |
| 743 - Smoke detector activation, no fire - unintentional                                                                                                                                                                                                                                                                                                                                                                                                                                                                                                                                                                                                                           | 5           | 4.63%      |
| 745 - Alarm system activation, no fire - unintentional                                                                                                                                                                                                                                                                                                                                                                                                                                                                                                                                                                                                                             | 2           | 1.85%      |
| TOTAL INCIDENTS:                                                                                                                                                                                                                                                                                                                                                                                                                                                                                                                                                                                                                                                                   | 108         | 100%       |