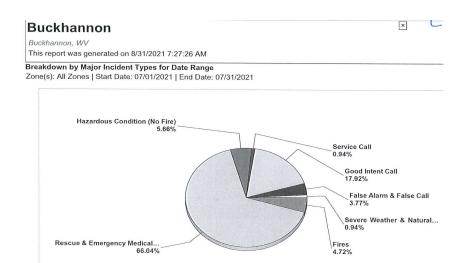

#### CITY OF BUCKHANNON REVENUE & EXPENSE REPORT (UNAUDITED) AS OF: AUGUST 31ST, 2021

PAGE: 3

| AAI OPUPPII FUID                                |                   |                   |                        |                         |                   |                 |  |
|-------------------------------------------------|-------------------|-------------------|------------------------|-------------------------|-------------------|-----------------|--|
| 001-GENERAL FUND<br>FINANCIAL SUMMARY           |                   |                   |                        | % OF YEAR COMPLETED: 16 |                   |                 |  |
|                                                 | CURRENT<br>BUDGET | CURRENT<br>PERIOD | YEAR TO DATE<br>ACTUAL | TOTAL<br>ENCUMBERED     | BUDGET<br>BALANCE | % YTD<br>BUDGEI |  |
| MUN FINANCE CONTRIB                             |                   |                   |                        |                         |                   |                 |  |
| SALARIES & BENEFITS                             | 0                 | 0.00              | 0.00                   | 0.00                    | 0.00              | 0.00            |  |
| CONTRIBUTIONS                                   | 0                 | 0.00              | 0.00                   | 0.00                    | 0.00              | 0.00            |  |
| TOTAL MUN FINANCE CONTRIB                       | 0                 | 0.00              | 0.00                   | 0.00                    | 0.00              | 0.00            |  |
| BAD DEBT                                        |                   |                   |                        |                         |                   |                 |  |
| NON-OPERATING EXPENSES                          | 0                 | 0.00              | 0.00                   | 0.00                    | 0.00              | 0.00            |  |
| TOTAL BAD DEBT                                  | 0                 | 0.00              | 0.00                   | 0.00                    | 0.00              | 0.00            |  |
| ELECTRICIAN - CONTRACTED                        |                   |                   |                        | 2                       | 0.00              | 0.00            |  |
| CONTRACTUAL SERVICES                            | 0 -               | 0.00              | 0.00                   | 0.00                    | 0.00              | 0.00            |  |
| TOTAL ELECTRICIAN - CONTRACTED                  | U                 | 0.00              | 0.00                   | 0.00                    | 0.00              | 0.00            |  |
| CONTINGENCY                                     | 0                 | 0.00              | 0.00                   | 0.00                    | 0.00              | 0.00            |  |
| CONTRIBUTIONS<br>TOTAL CONTINGENCY              | 0                 | 0.00              | 0.00                   | 0.00                    | 0.00              | 0.00            |  |
| TOTAL CONTINGENCI                               | 0                 | 0.00              | 0.00                   | 0.00                    | 0.00              | 0.00            |  |
| POLICE<br>SALARIES & BENEFITS                   | 985,152           | 68,427.71         | 158,911.27             | 0.00                    | 826,240.73        | 16.13           |  |
| CONTRACTUAL SERVICES                            | 72,000            | 4,241.40          | 14,573.09              | 0.00                    | 57,426.91         | 20.24           |  |
| COMMODITIES                                     | 96,800            | 6,992.34          | 10,834.06              | 217.40                  | 85,748.54         | 11.42           |  |
| CAPITAL OUTLAY                                  | 127,856           | 5,487.09          | 47,845.88              | 0.00                    | 80,010.12         | 37.42           |  |
| CONTRIBUTIONS                                   | 0                 | 0.00              | 0.00                   | 0.00                    | 0.00              | 0.00            |  |
| NON-OPERATING EXPENSES                          | 0                 | 0.00              | 0.00                   | 0.00                    | 0.00              | 0.00            |  |
| TOTAL POLICE                                    | 1,281,808         | 85,148.54         | 232,164.30             | 217.40                  | 1,049,426.30      | 18.13           |  |
| FIRE                                            |                   |                   |                        |                         |                   |                 |  |
| SALARIES & BENEFITS                             | 549,800           | 42,784.43         | 95,300.42              | 0.00                    | 454,499.58        | 17.33           |  |
| CONTRACTUAL SERVICES                            | 64,000            | 994.69            | 4,890.10               | 0.00                    | 59,109.90         | 7.64            |  |
| COMMODITIES                                     | 51,500            | 4,778.58          | 6,555.34               | 0.00                    | 44,944.66         | 12.73           |  |
| CAPITAL OUTLAY                                  | 140,938           | 4,163.19          | 18,019.59              | 0.00                    | 122,918.41        | 12.79           |  |
| CONTRIBUTIONS                                   | 0                 | 0.00              | 0.00                   | 0.00                    | 0.00              | 0.00            |  |
| NON-OPERATING EXPENSES                          | 806,238           | 0.00              | 0.00                   | 0.00                    | 681,472.55        | 15.48           |  |
| TOTAL FIRE                                      | 806,238           | 52,720.89         | 124,705.45             | 0.00                    | 001,472.00        | 15.40           |  |
| DOG WARDEN - CONTRACTED<br>CONTRACTUAL SERVICES | 1,100             | 0.00              | 0.00                   | 0.00                    | 1,100.00          | 0.00            |  |
| TOTAL DOG WARDEN - CONTRACTED                   | 1,100             | 0.00              | 0.00                   | 0.00                    | 1,100.00          | 0.00            |  |
| TOTAL DOG WANDEN CONTRACTED                     | 1/200             | 0100              | 0.00                   |                         | -/                |                 |  |
| FLOOD CONTROL<br>CONTRACTUAL SERVICES           | 0                 | 0.00              | 0.00                   | 0.00                    | 0.00              | 0.00            |  |
| TOTAL FLOOD CONTROL                             | 0                 | 0.00              | 0.00                   | 0.00                    | 0.00              | 0.00            |  |
| FIRE - CONTRACTED                               |                   |                   |                        |                         |                   |                 |  |
| CONTRACTUAL SERVICES                            | 0                 | 0.00              | 0.00                   | 0.00                    | 0.00              | 0.00            |  |
|                                                 |                   | 0.00              | 0.00                   | 0.00                    | 0.00              | 0.00            |  |