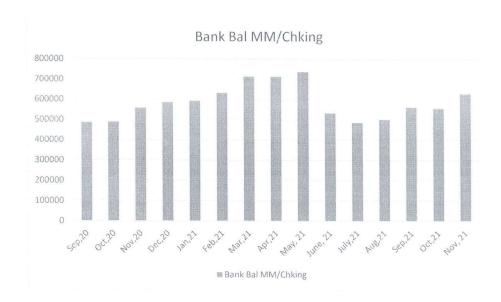

### **D.1 November 2021 -** Amby provided the November 2021 finance report as follows:

### SANITARY BOARD CITY OF BUCKHANNON BALANCE SHEET

Balance November 30, 2021

Money market checking

\$ 627,756.56

CD Working Capital (Citizens)
CD Working Capital (Citizens)
CD Working Capital (Community) 2.48%25mthAug2019

\$ 251,087.24 \$102,320.47 \$103,783.72