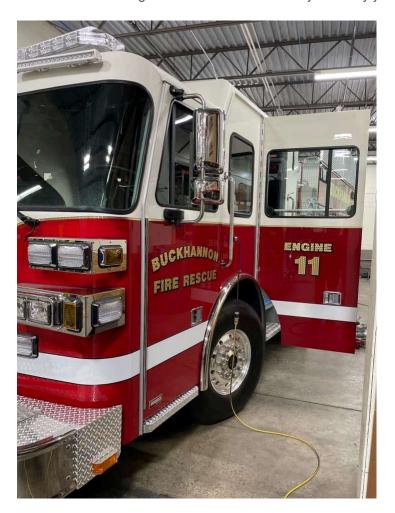

#### H. Mayor's Comments and Announcements

I. Adjournment

Posted 02/14/2022 Next Regular Scheduled City Council Meeting Thursday, March 3, 2022

**A. Call to Order** - Mayor Robbie Skinner called the regular meeting of the Buckhannon City Council for February 17, 2022 to order and mentioned that the City of Buckhannon and the Buckhannon Fire Department had just welcomed our newest Engine to the fleet – Engine 11, which is in its new home at the BFD. He then asked all to join him in a Moment of Silence and then led those in attendance in the Pledge to the Flag of the United States of America.

#### Buckhannon Fire Department Debuts Engine 11

February 16, 2022, BUCKHANNON, WV: The Buckhannon Fire Department would like to invite the community to the fire station Thursday, February 17th at 6:30 PM to view the new Engine 11 as it is put in service. This new engine will serve our community for many years to come so come celebrate with us.