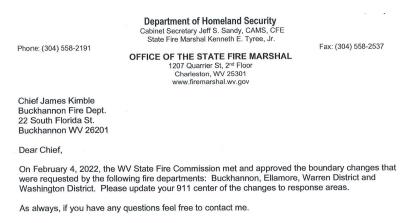

# D.1 Letter from Office of the State Fire Marshal RE: Approval of Boundary Changes for Buckhannon, Ellamore, Warren and Washington Districts Fire Departments

Sincerely

Broodly n Jut

Bradley R. Scott (Sparky) Fire Department Services Division West Virginia State Fire Commission