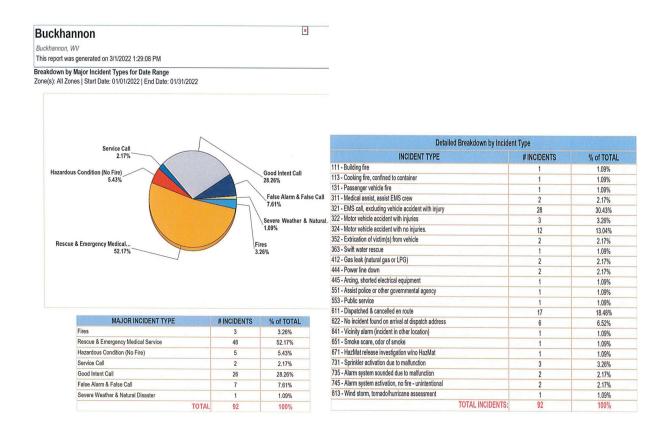

### C.1 Public Works Director - Jerry Arnold - Absent - no report.

**C.2 Finance Director - Amberle Jenkins** – Recorder Sanders recognized Amberle Jenkins, said that they have been busy with budget work sessions with two this week and one or two more planned. Budget should be approved by the end of the month. Dave Thomas asked if there would be an end of the year projection available by April? She provided the following report: