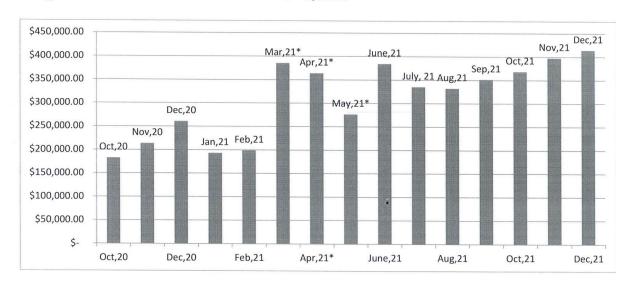

Savings

\$ 1,522.29

Money Market and Checking Trend Note: Bond Payments began March 2017 \$22751.66 per mth.

Mt Hope water meter tests, clarify amount to test and make a policy.

1-12-2022 02:36 PM

CITY OF BUCKHANNON
REVENUE & EXPENSE REPORT (UNAUDITED)
AS OF: DECEMBER 31ST, 2021