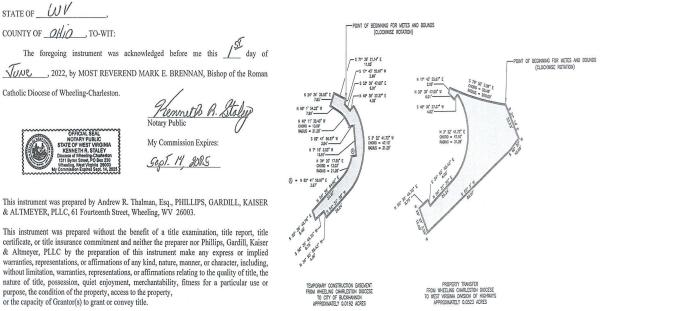

#### DEED

THIS DEED, made this 27<sup>th</sup> day of May, 2022, by and between the MOST REVEREND MARK E. BRENNAN, Bishop of the Roman Catholic Diocese of Wheeling-Charleston, party of the first part, and the CITY OF BUCKHANNON, a West Virginia municipality, party of the second part.

WITNESSETH: that for and in consideration of the sum of Ten Dollars (\$10.00) and other good and valuable consideration, the receipt of which is hereby acknowledged, the party of the first part does hereby GRANT AND CONVEY, with covenant of GENERAL WARRANTY, unto the party of the second part, a parcel situate in the City of Buckhannon, Buckhannon Corporation District, Upshur County, West Virginia, which is more particularly described as follows:

Beginning at a set PK Nail on the southwestern Right-of-Way of West Main Street, Route 12 (Staunton & Parkersburg Turnpike, chartered in 1838);

Thence S 31° 14' E 22.53' to a set PK Nail on the northern Right-of-Way of Amalia Drive, Route 33/9;

Thence with three lines of said northern Right-of-Way of Amalia Drive, Route 33/9, S 48° 57' W 10.00' to a set PK Nail;

Thence S 58° 2' W 86.07' to a Point;

Thence N 28° 37' 3.55" W 15.68' to a Point;

Thence N 58° 39' 45.75" E. 8.75' to a Point;

Thence S 34° 55' 55.43" E 4.00' to a Point;

Thence N 54° 31' 35" E 26.24' to a Point;

Thence with a Curve to the left having a chord bearing of N 3° 22' 41.72" E 47.10' and a radius of 31.29' to a Point;

Thence S 49° 38' 27.37" W 4.02' to a Point; Thence N 53° 39' 47.68" W 6.01' to a Point:

Thence N 53" 39" 47.68" W 6.01" to a Point;

Thence N 17° 43' 55.67" E 2.99' to a Point on the southwestern Right-of-Way of West Main Street, Route 12 (Staunton & Parkersburg Turnpike, chartered in 1838);

Thence with a Curve to the left having a chord bearing of S  $78^{\circ}$  50'  $3.09^{\circ}$  E 50.49' and a radius of 268.80' to the Point of Beginning, containing 0.0523 acres.

Being part of 0.436 acres as conveyed to The Most Reverend Bernard W. Schmitt, Roman Catholic Bishop of the Diocese of Wheeling-Charleston in Deed Book 363 at Page 737.