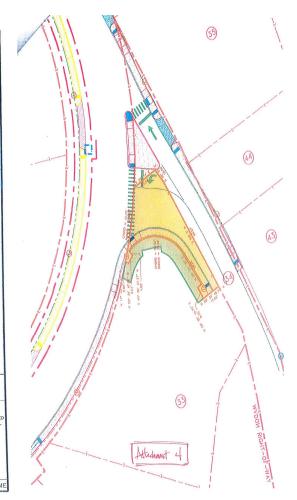

- Exhibit showing the proposed 0.0523-acre tract of property (in orange) to be removed from the existing 0.436-acre tract of property currently owned by the Roman Catholic Bishop of the Diocese of Wheeling-Charleston
   Plat of Encroachment Survey dated 9-1-2015 by Bennett Surveying (for reference use)
  - Plat of Encroachment Survey dated 9-1-2015 by Bennett Surveying (in Perfecte use)
     Plat of Encroachment Survey dated 9-1-2015 by Bennett Surveying with the 0.0523-acre tract (in orange) to be removed from existing 0.436-acre tract of property (outlined in
  - Purple)
    Partial Site Plan of the Gateway West Phase III Sidewalk and Lighting Improvements overlaid on the 0.436-acre tract of property in question
    Site Plan of the Proposed Stormwater Leach Bed

mt/projects/2017/gateway\_west\_engineering/word/holy\_rosary\_mou\_final.docx

NORTH PLAT 09-1 CHORD SIDE VALK -48E 191.66' R a 2 6 8 VEST MAIN STREET ROUTE 12 TALINTON & PARKERSBURG TURNPIK CHARTERED 1939 80 RNARD V. \$ 31'14' E 1 HANNON 1 TH 3-DB 362/ 0.436 AC 48.57 ENCROACHMENT "A" 1.8 SQ. FT. ENCROACHMENT "B 290.5 SQ. FT. S 44°17' E 1.63' S 52°07' W 2.20 N 13°25' E 2.59' PLAT OF ENCROACHMENT SURVEY NON CORP. DISTRICT, UPSHUR COUNTY, WEST V TE IN BU DWING TWO ENCROACHMENTS ON A TRACT OF 0.436 ACRES AS CON THE DIOCESE OF WHEELING-CHARLESTON IN DEED BOOK 363 AT PAGE RECEIVED DEC 0 7 2018 DALE P RENNETT P.S. 4054 BENNETT SURVEYING BUCKHANNON, WEST VIRGI 304-472-0817 70. BY DATE 0 00291303/ENCROACHM INCH 50 FEET