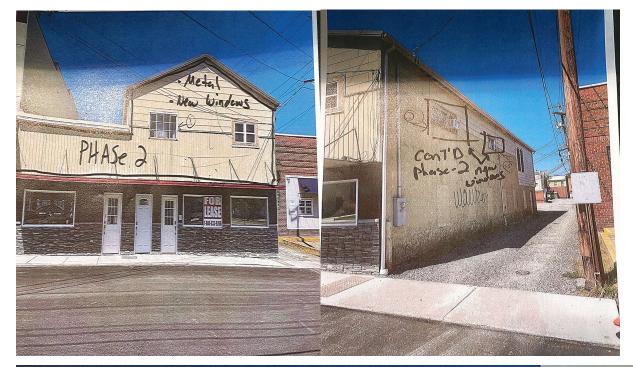

#### G. Strategic Issues for Discussion and/or Vote

- G.1 Approval Ordinance No. 457 Amending Zoning Ordinance No. 244 Section 502 (A) to include the Placement of Certain Condominiums or Unit Property Within Certain Parts of the R-2 General Residential District A Zone-3<sup>rd</sup>/Final Reading
- G.2 Recommendation from Façade Committee to Approve Grant Expenditures:
  - Foster Marketing Group 10 N. Spring Street
  - Upshur County CVB 14 E. Main Street
- G.3 Approval Memorandum of Understanding between COB, CAC Board, WVWC & ART26201 RE: WVWC Support to The Colonial Arts Center
- G.4 Approval Letter of Request from UCBOE for assistance in the Demolition Project at 9 E Victoria Street
- G.5 The Parish House 30 Year Celebration Event Request & Road Closure-June 9, 2022 6pm (College Ave from