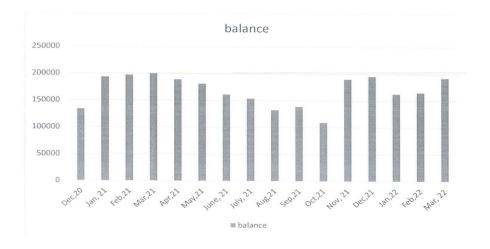

## D. Financial Report - Amberle Jenkins

**D.1 March 2022:** Mrs. Jenkins reported and explained the following. She also commented that the greenhouse costs to date is \$27,000.

#### CONSOLIDATED PUBLIC WORKS BOARD CITY OF BUCKHANNON BALANCE SHEET

Balance March 31, 2022

Money market & checking

\$ 192,479.20

Cemetery CD and savings

\$ 234,191.19

CITY OF BUCKHANNON
REVENUE & EXPENSE REPORT (UNAUDITED)
AS OF: MARCH 31ST, 2022 093-CONSOL PUBLIC WORKS