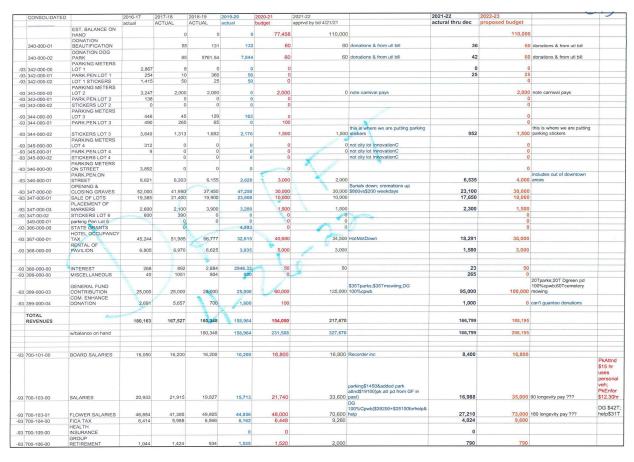

## D. Financial Report - Amberle Jenkins

**D.1 March 2022:** Mrs. Jenkins reported and explained the following. She also commented that the greenhouse costs to date is \$27,000.

#### CONSOLIDATED PUBLIC WORKS BOARD CITY OF BUCKHANNON BALANCE SHEET

Balance March 31, 2022

Money market & checking

\$ 192,479.20

Cemetery CD and savings

\$ 234,191.19

CITY OF BUCKHANNON
REVENUE & EXPENSE REPORT (UNAUDITED)
AS OF: MARCH 31ST, 2022 093-CONSOL PUBLIC WORKS