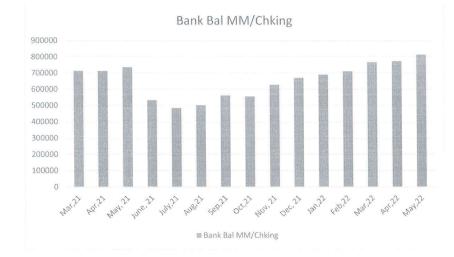

#### SANITARY BOARD CITY OF BUCKHANNON BALANCE SHEET

Balance May 31, 2022

Money market checking

\$ 814,716.31

CD Working Capital (Citizens) CD Working Capital (Citizens) CD Working Capial (Community) 2.48%25mthAug2019