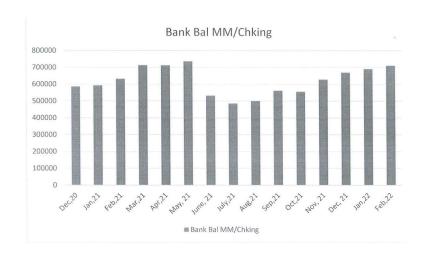

### SANITARY BOARD CITY OF BUCKHANNON BALANCE SHEET

Balance February 28, 2022

Money market checking

\$ 711,430

CD Working Capital (Citizens)
CD Working Capital (Citizens)
CD Working Capital (Community) 2.48%25mthAug2019