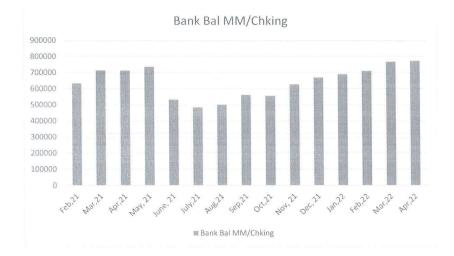

### SANITARY BOARD CITY OF BUCKHANNON BALANCE SHEET

Balance April 30, 2022

Money market checking

\$ 773,714.80

CD Working Capital (Citizens) CD Working Capital (Citizens) CD Working Capial (Community) 2.48%25mthAug2019