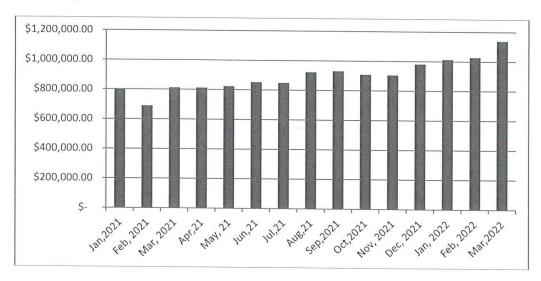

### Money Market & Checking Trend

4-06-2022 02:18 PM

CITY OF BUCKHANNON
REVENUE & EXPENSE REPORT (UNAUDITED)
AS OF: MARCH 31ST, 2022

404-WASTE COLLECTION

|                                                            |                   |                      |                        | % OF                | YEAR COMPLETED    | : 75.00         |
|------------------------------------------------------------|-------------------|----------------------|------------------------|---------------------|-------------------|-----------------|
| REVENUES                                                   | CURRENT<br>BUDGET | CURRENT<br>PERIOD    | YEAR TO DATE<br>ACTUAL | TOTAL<br>ENCUMBERED | BUDGET<br>BALANCE | % YTD<br>BUDGET |
| TAXES                                                      |                   |                      |                        |                     |                   |                 |
| 404-303-002-00 RECYCLE-ALUMINUM                            | 1,500             | 1,225.50             | 2,514.78               | 0.00 (              | 1,014.78)         |                 |
| 404-303-003-00 RECYCLE-OCC-CARDBOARD                       | 15,000            | 3,255.25             | 22,259.19              | 0.00 (              | 7,259.19)         | 148.39          |
| 404-303-004-00 RECYCLE-MGOP/SOW-OFFICE P                   | 0                 | 0.00                 | 3,882.60               | 0.00 (              | 3,882.60)         | 0.00            |
| 404-303-005-00 RECYCLE-HDPE-MILK JUGS                      | 27,477            | 0.00                 | 31,189.60              | 0.00 (              | 3,712.60)         | 113.51          |
| 404-303-006-00 RECYCLE-ONP-NEWSPAPER                       | 2,000             | 0.00                 | 2,384.09               | 0.00 (              | 384.09)           | 119.20          |
| 404-316-000-00 DUMPSTERS                                   | 2,000             | 0.00                 | 4,411.00               | 0.00 (              | 2,411.00)         | 220.55          |
| 404-317-000-00 DUMPSTER RENTAL                             | 85,000            | 8,161.31             | 72,626.89              | 0.00                | 12,373.11         | 85.44           |
| TOTAL TAXES                                                | 132,977           | 12,642.06            | 139,268.15             | 0.00 (              | 6,291.15)         | 104.73          |
| OTHER FEES                                                 |                   | 0.000.00             | 70 475 06              | 0.00.4              | 2 475 061         | 105.04          |
| 404-341-000-00 FUEL SURCHARGE                              | 69,000            | 8,028.63<br>8,028.63 | 72,475.86              | 0.00 (              | 3,475.86)         | 105.04          |
| TOTAL OTHER FEES                                           | 69,000            | 8,028.63             | 72,475.86              | 0.00 (              | 3,475.86)         | 105.04          |
| UTILITY BILLINGS                                           | 2 524 000         | 225 740 96           | 2,100,514.00           | 0.00                | 433,486.00        | 82.89           |
| 404-350-000-00 WASTE COLLECTION BILLINGS                   | 2,534,000         | 225,749.86           | 2,100,514.00           | 0.00                | 433,486.00        | 82.89           |
| TOTAL UTILITY BILLINGS                                     | 2,334,000         | 223,749.00           | 2,100,514.00           | 0.00                | 433,400.00        | 02.03           |
| HEALTH AND SAFETY 404-355-000-00 TRANSFER ST/LANDFILL RECE | 307,263           | 36,564.00            | 320,246.08             | 0.00 (              | 12,983.08)        | 104.23          |
| TOTAL HEALTH AND SAFETY                                    | 307,263           | 36,564.00            | 320,246.08             | 0.00 (              | 12,983.08)        | 104.23          |
| GRANTS                                                     |                   |                      |                        |                     |                   |                 |
| 404-366-000-00 STATE GRANTS                                | 0                 | 0.00                 | 0.00                   | 0.00                | 0.00              | 0.00            |
| 404-368-000-00 CONTRIBUTION FROM UCSWA                     | 0                 | 0.00                 | 1,800.00               | 0.00 (_             | 1,800.00)         | 0.00            |
| TOTAL GRANTS                                               | 0                 | 0.00                 | 1,800.00               | 0.00 (              | 1,800.00)         | 0.00            |
| INTRAFUND CONTR/CHARGES                                    |                   |                      |                        |                     |                   |                 |
| 404-370-000-01 LATE CHARGES                                | 0                 | 0.00                 | 0.00                   | 0.00                | 0.00              | 0.00            |
| 404-370-000-02 CUSTOMER BILL FEES (BANK-S                  | 200               | 0.00                 | 150.00                 | 0.00                | 50.00             | 75.00           |
| TOTAL INTRAFUND CONTR/CHARGES                              | 200               | 0.00                 | 150.00                 | 0.00                | 50.00             | 75.00           |
| OTHER REVENUE                                              |                   |                      | 160 10                 | 0.00                | 27 62             | 01 00           |
| 404-380-000-00 INTEREST                                    | 200               | 0.00                 | 162.40                 | 0.00                | 37.60<br>600.00   | 81.20<br>0.00   |
| 404-381-000-00 MAINT BILLING OTHER DEPTS                   | 600               | 0.00                 | 0.00<br>25,734.61      | 0.00                | 4,265.39          | 85.78           |
| 404-399-000-00 WASTE COLL. MISCELLANEOUS                   | 30,000            | 3,052.74             | 0.00                   | 0.00                | 0.00              | 0.00            |
| 404-399-000-02 GAIN ON DISPOSAL OF ASSET                   | 30,800            | 3,052.74             | 25,897.01              | 0.00                | 4,902.99          | 84.08           |
| TOTAL OTHER REVENUE                                        | 30,800            | 3,052.74             | 25,697.01              | 0.00                | 4, 302.33         | 04.00           |
| TOTAL REVENUE                                              | 3,074,240         | 286,037.29           | 2,660,351.10           | 0.00                | 413,888.90        | 86.54           |
|                                                            |                   |                      |                        |                     |                   |                 |