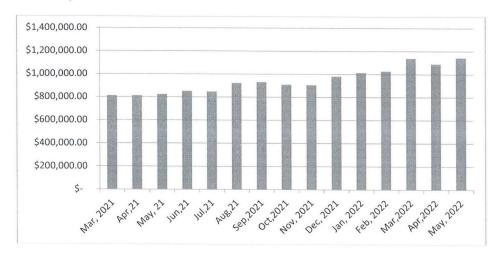

### Money Market & Checking Trend

6-01-2022 04:07 PM

CITY OF BUCKHANNON
REVENUE & EXPENSE REPORT (UNAUDITED)
AS OF: MAY 31ST, 2022

% OF YEAR COMPLETED: 91.67

404-WASTE COLLECTION

| REVENUES                                                        | CURRENT<br>BUDGET | CURRENT<br>PERIOD | YEAR TO DATE<br>ACTUAL | TOTAL<br>ENCUMBERED | BUDGET<br>BALANCE   | % YTD<br>BUDGET |
|-----------------------------------------------------------------|-------------------|-------------------|------------------------|---------------------|---------------------|-----------------|
|                                                                 |                   |                   |                        |                     |                     |                 |
| TAXES 404-303-002-00 RECYCLE-ALUMINUM                           | 1,500             | 0.00              | 2,514.78               | 0.00 (              | 1,014.78)           | 167.65          |
| 404-303-002-00 RECYCLE-OCC-CARDBOARD                            | 22,300            | 5,902.20          | 31,228.79              | 0.00 (              | 8,928.79)           | 140.04          |
| 404-303-004-00 RECYCLE-MGOP/SOW-OFFICE P                        | 3,880             | 0.00              | 3,882.60               | 0.00 (              | 2.60)               | 100.07          |
| 404-303-005-00 RECYCLE-HDPE-MILK JUGS                           | 31,177            | 0.00              | 31,189.60              | 0.00 (              | 12.60)              | 100.04          |
| 404-303-006-00 RECYCLE-ONP-NEWSPAPER                            | 2,000             | 0.00              | 2,384.09               | 0.00 (              | 384.09)             | 119.20          |
| 404-316-000-00 DUMPSTERS                                        | 4,400             | 0.00              | 4,411.00               | 0.00 (              | 11.00)              | 100.25          |
| 404-317-000-00 DUMPSTER RENTAL                                  | 85,000            | 8,526.31          | 89,645.51              | 0.00 (              | 4,645.51)           | 105.47          |
| TOTAL TAXES                                                     | 150,257           | 14,428.51         | 165,256.37             | 0.00 (              | 14,999.37)          | 109.98          |
| OTHER FEES                                                      |                   |                   |                        |                     |                     |                 |
| 404-341-000-00 FUEL SURCHARGE                                   | 94,000            | 20,078.54         | 108,767.13             | 0.00 (              | 14,767.13)          | 115.71          |
| TOTAL OTHER FEES                                                | 94,000            | 20,078.54         | 108,767.13             | 0.00 (              | 14,767.13)          | 115.71          |
| UTILITY BILLINGS                                                |                   |                   |                        |                     |                     |                 |
| 404-350-000-00 WASTE COLLECTION BILLINGS                        |                   | 230,505.11        | 2,581,598.57           | 0.00 (_             | 47,598.57)          | 101.88          |
| TOTAL UTILITY BILLINGS                                          | 2,534,000         | 230,505.11        | 2,581,598.57           | 0.00 (              | 47,598.57)          | 101.88          |
| HEALTH AND SAFETY                                               |                   |                   |                        |                     |                     |                 |
| 404-355-000-00 TRANSFER ST/LANDFILL RECE                        | 354,883           | 33,557.81         | 388,514.14             | 0.00 (_             |                     | 109.48          |
| TOTAL HEALTH AND SAFETY                                         | 354,883           | 33,557.81         | 388,514.14             | 0.00 (              | 33,631.14)          | 109.48          |
| GRANTS                                                          |                   |                   |                        |                     |                     |                 |
| 404-366-000-00 STATE GRANTS                                     | 0                 | 0.00              | 0.00                   | 0.00                | 0.00                | 0.00            |
| 404-368-000-00 CONTRIBUTION FROM UCSWA                          | 1,800             | 0.00              | 2,700.00               | 0.00 (_             | 900.00)             | 150.00          |
| TOTAL GRANTS                                                    | 1,800             | 0.00              | 2,700.00               | 0.00 (              | 900.00)             | 150.00          |
| INTRAFUND CONTR/CHARGES                                         |                   |                   |                        |                     |                     |                 |
| 404-370-000-01 LATE CHARGES                                     | 0                 | 0.00              | 0.00                   | 0.00                | 0.00                | 0.00            |
| 404-370-000-02 CUSTOMER BILL FEES(BANK-S                        | 200               | 25.00             | 175.00                 | 0.00                | 25.00               | 87.50           |
| TOTAL INTRAFUND CONTR/CHARGES                                   | 200               | 25.00             | 175.00                 | 0.00                | 25.00               | 87.50           |
| OTHER REVENUE                                                   | 0.00              | 0.00              | 200 05                 | 0.00                | 0.051               | 104 40          |
| 404-380-000-00 INTEREST                                         | 200               | 0.00              | 208.85                 | 0.00 (              | 8.85)               | 104.43          |
| 404-381-000-00 MAINT BILLING OTHER DEPTS                        | 600               | 0.00              | 0.00                   | 0.00                | 600.00<br>4,259.60) | 0.00            |
| 404-399-000-00 WASTE COLL. MISCELLANEOUS                        | 30,000            | 4,431.61          | 34,259.60              | 0.00 (              | 4,259.60)           | 0.00            |
| 404-399-000-02 GAIN ON DISPOSAL OF ASSET<br>TOTAL OTHER REVENUE | 30,800            | 0.00<br>4,431.61  | 34,468.45              | 0.00 (              | 3,668.45)           | 111.91          |
| TOTAL REVENUE                                                   | 3,165,940         | 303,026.58        | 3,281,479.66           | 0.00 (              | 115,539.66)         | 103.65          |