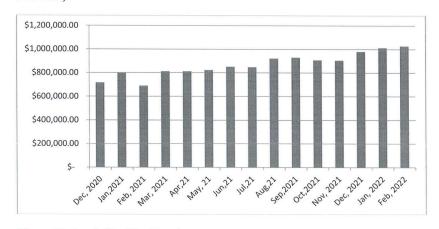

### WASTE BOARD CITY OF BUCKHANNON BALANCE SHEET

Balance February 28, 2022

Money Market & Checking \$ 1,027,314.54

CD opened 3-11-20 1.19% \$ 30,855.63 CDAR (CD Balances) \$ 27,680.44

### Landfill Bond \$64,000.00 (Letter of Credit required by DEP with First Community Bank 5-26-2021)

Money Market & Checking Trend

Note: This report was generated 3/2/22. The balance does not reflect pending online and phone payments