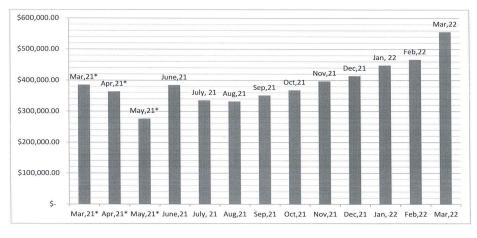

Money Market and Checking Trend

Note: Bond Payments began March 2017 \$22751.66 per mth.

% OF YEAR COMPLETED: 75.00

400-WATER

| REVENUES                                                                                                                                                                                                                                                                                                       | CURRENT<br>BUDGET                                                               | CURRENT<br>PERIOD                                                                                                      | YEAR TO DATE<br>ACTUAL                                                                                                                 | TOTAL<br>ENCUMBERED                                         | BUDGET<br>BALANCE                                                                                                                             | % YTD<br>BUDGET                                                                                                 |
|----------------------------------------------------------------------------------------------------------------------------------------------------------------------------------------------------------------------------------------------------------------------------------------------------------------|---------------------------------------------------------------------------------|------------------------------------------------------------------------------------------------------------------------|----------------------------------------------------------------------------------------------------------------------------------------|-------------------------------------------------------------|-----------------------------------------------------------------------------------------------------------------------------------------------|-----------------------------------------------------------------------------------------------------------------|
| UTILITY BILLINGS 400-350-000-00 RESIDENTIAL SALES 400-350-000-01 COMMERCIAL/INDUSTRIAL SAL 400-350-000-03 PRIVATE FIRE PROTECTION 400-350-000-04 PUBLIC FIRE PROTECTION TOTAL UTILITY BILLINGS                                                                                                                 | 888,000<br>524,700<br>15,000<br>0<br>1,427,700                                  | 86,469.69<br>59,069.31<br>1,347.50<br>0.00<br>146,886.50                                                               | 772,294.79<br>488,796.30<br>12,127.50<br>0.00<br>1,273,218.59                                                                          | 0.00<br>0.00<br>0.00<br>0.00                                | 115,705.21<br>35,903.70<br>2,872.50<br>0.00<br>154,481.41                                                                                     | 86.97<br>93.16<br>80.85<br>0.00<br>89.18                                                                        |
| OUTSIDE DISTRICTS 400-360-000-00 MT HOPE WATER (MASTER MET 400-360-000-01 HODGESVILLE PSD (MASTER M 400-360-000-02 ELKINS ROAD PSD (MASTER M 400-360-000-03 ADRIAN PSD (MASTER METER) TOTAL OUTSIDE DISTRICTS                                                                                                  | 118,000<br>220,000<br>150,000<br>196,000<br>684,000                             | 16,881.50<br>23,607.25<br>17,158.00<br>21,830.00<br>79,476.75                                                          | 135,606.89<br>183,031.97<br>142,487.25<br>190,740.61<br>651,866.72                                                                     | 0.00 (<br>0.00<br>0.00<br>0.00<br>0.00                      | 17,606.89)<br>36,968.03<br>7,512.75<br>5,259.39<br>32,133.28                                                                                  | 114.92<br>83.20<br>94.99<br>97.32<br>95.30                                                                      |
| GRANTS 400-366-000-01 STATE GRANTS 400-366-000-02 GRANT -BOAT & AIRCOND 400-368-000-00 TAP FEES 400-368-000-01 RECLASSIFY REVENUE-ARMORY 400-368-000-02 RECLASSIFY REVENUE 400-368-100-00 PROJECTS NOT 5.5 RULE 400-368-100-03 CONTRIB IN AID CONST 5.5R 400-368-200-00 CAPITALIZE PROJ EQIP CSTS TOTAL GRANTS | 10,000                                                                          | 0.00<br>0.00<br>0.00<br>0.00<br>0.00<br>0.00<br>0.00                                                                   | 0.00<br>0.00<br>15,709.77<br>0.00<br>0.00<br>3,388.33<br>0.00                                                                          | 0.00<br>0.00<br>0.00<br>0.00<br>0.00<br>0.00<br>0.00<br>0.0 | 0.00<br>0.00<br>5,709.77)<br>0.00<br>0.00<br>0.00<br>3,388.33)<br>0.00<br>9,098.10)                                                           | 0.00<br>0.00<br>157.10<br>0.00<br>0.00<br>0.00<br>0.00<br>0.00<br>190.98                                        |
| INTRAFUND CONTR/CHARGES  400-370-000-01 LATE CHARGES  400-370-000-02 WATER BILLING-NEW SERVICE  400-370-000-03 CUSTOMER BILL FEES (BANK-S  400-370-000-04 C J MARTIN WATER LINE EXT  400-370-000-05 ATLANTIC CST PIPLINE REV_  TOTAL INTRAFUND CONTR/CHARGES                                                   | 19,000<br>0<br>2,000<br>0<br>0<br>21,000                                        | 2,043.59<br>0.00<br>125.00<br>0.00<br>0.00<br>2,168.59                                                                 | 19,021.80<br>0.00<br>2,850.00<br>0.00<br>0.00<br>21,871.80                                                                             | 0.00 (<br>0.00<br>0.00 (<br>0.00<br>0.00                    | 21.80)<br>0.00<br>850.00)<br>0.00<br>0.00<br>871.80)                                                                                          | 100.11<br>0.00<br>142.50<br>0.00<br>0.00<br>104.15                                                              |
| OTHER REVENUE 400-379-000-00 GAIN ON SALE 400-380-000-00 INTEREST INCOME 400-399-000-00 MISC. NONOPERATING INCOME TOTAL OTHER REVENUE                                                                                                                                                                          | 1,000<br>33,000<br>34,000                                                       | 0.00<br>20.68<br>2,952.97<br>2,973.65                                                                                  | 0.00<br>78.85<br>25,085.37<br>25,164.22                                                                                                | 0.00<br>0.00<br>0.00<br>0.00                                | 0.00<br>921.15<br>7,914.63<br>8,835.78                                                                                                        | 0.00<br>7.89<br>76.02<br>74.01                                                                                  |
| TOTAL REVENUE                                                                                                                                                                                                                                                                                                  | 2,176,700                                                                       | 231,505.49                                                                                                             | 1,991,219.43                                                                                                                           | 0.00                                                        | 185,480.57                                                                                                                                    | 91.48                                                                                                           |
| 4-13-2022 02:11 PM                                                                                                                                                                                                                                                                                             |                                                                                 | REVENUE & EXPENS                                                                                                       | F BUCKHANNON<br>SE REPORT (UNAUDI<br>ARCH 31ST, 2022                                                                                   | TED)                                                        |                                                                                                                                               |                                                                                                                 |
| 400-WATER                                                                                                                                                                                                                                                                                                      |                                                                                 | AS OF. PI                                                                                                              | Mon Jioi, 2022                                                                                                                         | % OF                                                        | YEAR COMPLETED                                                                                                                                | D: 75.00                                                                                                        |
|                                                                                                                                                                                                                                                                                                                |                                                                                 |                                                                                                                        |                                                                                                                                        |                                                             |                                                                                                                                               |                                                                                                                 |
| DEPARTMENTAL EXPENDITURES                                                                                                                                                                                                                                                                                      | CURRENT<br>BUDGET                                                               | CURRENT<br>PERIOD                                                                                                      | YEAR TO DATE<br>ACTUAL                                                                                                                 | TOTAL<br>ENCUMBERED                                         | BUDGET<br>BALANCE                                                                                                                             | % YTD<br>BUDGET                                                                                                 |
| DEPARTMENTAL EXPENDITURES BAD DEBT                                                                                                                                                                                                                                                                             |                                                                                 |                                                                                                                        |                                                                                                                                        |                                                             |                                                                                                                                               |                                                                                                                 |
|                                                                                                                                                                                                                                                                                                                |                                                                                 |                                                                                                                        |                                                                                                                                        |                                                             |                                                                                                                                               |                                                                                                                 |
| BAD DEBT NON-OPERATING EXPENSES 400-550-676-00 BAD DEBT EXPENSE (return c                                                                                                                                                                                                                                      | BUDGET                                                                          | PERIOD 0.00                                                                                                            | ACTUAL 0.00                                                                                                                            | ENCUMBERED  0.00                                            | BALANCE                                                                                                                                       | BUDGET                                                                                                          |
| BAD DEBT   NON-OPERATING EXPENSES  400-550-676-00 BAD DEBT EXPENSE (return c  TOTAL NON-OPERATING EXPENSES                                                                                                                                                                                                     | BUDGET  0 0                                                                     | 0.00<br>0.00                                                                                                           | 0.00<br>0.00                                                                                                                           | 0.00<br>0.00                                                | 0.00<br>0.00                                                                                                                                  | 0.00<br>0.00                                                                                                    |
| BAD DEBT   NON-OPERATING EXPENSES  400-550-676-00 BAD DEBT EXPENSE(return c  TOTAL NON-OPERATING EXPENSES  TOTAL BAD DEBT  DEPRECIATION                                                                                                                                                                        | BUDGET  0 0                                                                     | 0.00<br>0.00                                                                                                           | 0.00<br>0.00                                                                                                                           | 0.00<br>0.00                                                | 0.00<br>0.00                                                                                                                                  | 0.00<br>0.00                                                                                                    |
| BAD DEBT  NON-OPERATING EXPENSES 400-550-676-00 BAD DEBT EXPENSE (return c TOTAL NON-OPERATING EXPENSES  TOTAL BAD DEBT  DEPRECIATION                                                                                                                                                                          | 0<br>0                                                                          | 0.00<br>0.00<br>0.00                                                                                                   | 0.00<br>0.00                                                                                                                           | 0.00<br>0.00<br>0.00                                        | 0.00<br>0.00                                                                                                                                  | 0.00<br>0.00                                                                                                    |
| BAD DEBT                                                                                                                                                                                                                                                                                                       | 0<br>0<br>0                                                                     | 0.00<br>0.00<br>0.00                                                                                                   | 0.00<br>0.00<br>0.00                                                                                                                   | 0.00<br>0.00<br>0.00                                        | 0.00<br>0.00<br>0.00                                                                                                                          | 0.00<br>0.00<br>0.00                                                                                            |
| BAD DEBT                                                                                                                                                                                                                                                                                                       | 0<br>0<br>0                                                                     | 0.00<br>0.00<br>0.00                                                                                                   | 0.00<br>0.00<br>0.00                                                                                                                   | 0.00<br>0.00<br>0.00                                        | 0.00<br>0.00<br>0.00                                                                                                                          | 0.00<br>0.00<br>0.00                                                                                            |
| BAD DEBT   NON-OPERATING EXPENSES  400-550-676-00 BAD DEBT EXPENSE (return c  TOTAL NON-OPERATING EXPENSES   TOTAL BAD DEBT  DEPRECIATION CONTRIBUTIONS  400-580-500-00 DEPRECIATION EXPENSE  TOTAL CONTRIBUTIONS  TOTAL CONTRIBUTIONS  AUDITOR OF TOTAL CONTRIBUTION  ESSERVIOR MANGMT DAM                    | 0<br>0<br>0                                                                     | 0.00<br>0.00<br>0.00                                                                                                   | 0.00<br>0.00<br>0.00                                                                                                                   | 0.00<br>0.00<br>0.00                                        | 0.00<br>0.00<br>0.00<br>0.00                                                                                                                  | 0.00<br>0.00<br>0.00<br>0.00                                                                                    |
| BAD DEBT                                                                                                                                                                                                                                                                                                       | 0<br>0<br>0<br>0<br>0                                                           | 0.00<br>0.00<br>0.00<br>0.00<br>0.00<br>0.00<br>0.00                                                                   | 0.00<br>0.00<br>0.00<br>0.00<br>0.00<br>0.00                                                                                           | 0.00<br>0.00<br>0.00<br>0.00<br>0.00                        | 0.00<br>0.00<br>0.00<br>0.00<br>0.00<br>0.00<br>0.00                                                                                          | 0.00<br>0.00<br>0.00<br>0.00<br>0.00                                                                            |
| BAD DEBT                                                                                                                                                                                                                                                                                                       | 0<br>0<br>0<br>0<br>0<br>0<br>0<br>0<br>19,000<br>19,000<br>4,000<br>5,000      | 0.00<br>0.00<br>0.00<br>0.00<br>0.00<br>0.00<br>0.00<br>1,467.53<br>0.00<br>1,467.53<br>280.25<br>0.00<br>0.00         | 0.00<br>0.00<br>0.00<br>0.00<br>0.00<br>0.00<br>0.00<br>14,756.34<br>0.00<br>14,756.34<br>1,702.17<br>0.00<br>0.00                     | 0.00<br>0.00<br>0.00<br>0.00<br>0.00<br>0.00<br>0.00<br>0.0 | 0.00<br>0.00<br>0.00<br>0.00<br>0.00<br>0.00<br>0.00<br>4,243.66<br>2,297.83<br>0.00<br>4,000.00<br>4,000.00<br>5,000.00                      | 0.00<br>0.00<br>0.00<br>0.00<br>0.00<br>0.00<br>77.66<br>0.00<br>77.66                                          |
| BAD DEBT                                                                                                                                                                                                                                                                                                       | 0<br>0<br>0<br>0<br>0<br>0<br>0<br>19,000<br>19,000<br>4,000<br>5,000<br>13,000 | 0.00<br>0.00<br>0.00<br>0.00<br>0.00<br>0.00<br>0.00<br>1,467.53<br>0.00<br>1,467.53<br>280.25<br>0.00<br>0.00<br>0.00 | 0.00<br>0.00<br>0.00<br>0.00<br>0.00<br>0.00<br>0.00<br>14,756.34<br>0.00<br>14,756.34<br>1,702.17<br>0.00<br>0.00<br>0.00<br>1,702.17 | 0.00<br>0.00<br>0.00<br>0.00<br>0.00<br>0.00<br>0.00<br>0.0 | 0.00<br>0.00<br>0.00<br>0.00<br>0.00<br>0.00<br>0.00<br>4,243.66<br>0.00<br>4,243.66<br>2,297.83<br>0.00<br>4,000.00<br>5,000.00<br>11,297.83 | 0.00<br>0.00<br>0.00<br>0.00<br>0.00<br>0.00<br>0.00<br>77.66<br>0.00<br>77.66<br>42.55<br>0.00<br>0.00<br>0.00 |