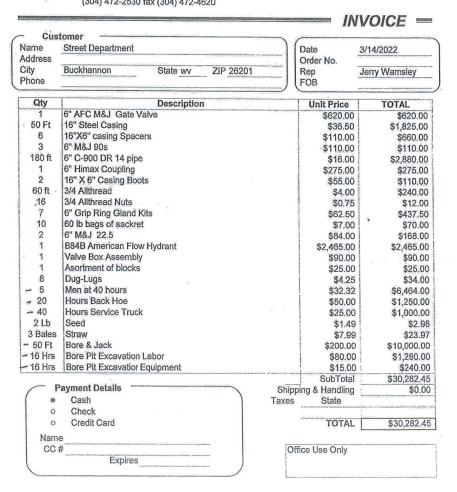

4/4/2022

Phone: 304.472.1651 TDD: 304.472.9550 Fax: 304.472.0934

Mayor and City Council Members,

I requested the City of Buckhannon Water Department to prepare an estimate to extend the 6" water main line and to install a fire hydrant on the north side of the second gate at the City of Buckhannon's Waste Facility at 444 Mud Lick Rd. The line extension will require a road bore under Mud Lick Rd, that the Sewer Department will undertake. The purpose of this project is to provide water at an adequate flow and pressure for the new training facilities. The total cost for the project is estimated at \$30,282.45. This includes labor and equipment costs for both water and sewer departments. I would like to request from each of the respective boards to waive the labor and equipment costs on this project. The total of which is \$8714.00 for Water and \$11520.00 for Sewer. My approach to the boards will be that once this facility is completed it will benefit all city operations. One of the training courses that will be offered is a trench rescue course that will directly benefit both departments. The remaining balance of \$10048.45 I am asking that City Council fund to facilitate the ongoing development of the training facility.

Jerry Arnold

City of Buckhannon Director of Public Works

70 E. Main St.

Buckhannon, WV 26201 P: 304-472-1651 ext. 1000

C: 304-677-3862