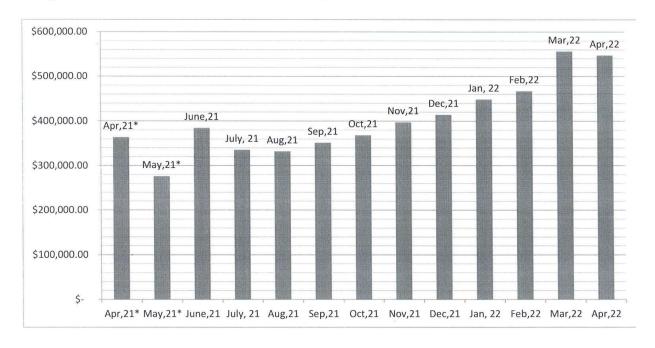

#### C. Financial Report-Amby Jenkins

**C.1 April 2022 -** Amby reported on the balances on hand as of April 30, 2022 and provided a review of financial matters as follows:

WATER BOARD CITY OF BUCKHANNON BALANCE SHEET

Balance APRIL 30, 2022 Money market & checking

\$ 547,473.29

2% Depreciation fund (Working Capital Fund) \$ 616,057.27 Savings #5764795 \$255,837.56

\$255,837.56 (citizens bank opened 9-15-21)

Savings

\$ 1,522.48

Hodgesville PSD is paid up to current on all of their accounts.

Money Market and Checking Trend

Note: Bond Payments began March 2017 \$22751.66 per mth.

% OF YEAR COMPLETED: 83.33

400-WATER

|                                                                                                                                                                                                                                                                                                                         | CURRENT                                                                    | CURRENT                                                                      | YEAR TO DATE                                                                       | TOTAL                                                       | BUDGET                                                                               | % YTD                                                                     |
|-------------------------------------------------------------------------------------------------------------------------------------------------------------------------------------------------------------------------------------------------------------------------------------------------------------------------|----------------------------------------------------------------------------|------------------------------------------------------------------------------|------------------------------------------------------------------------------------|-------------------------------------------------------------|--------------------------------------------------------------------------------------|---------------------------------------------------------------------------|
| REVENUES                                                                                                                                                                                                                                                                                                                | BUDGET                                                                     | PERIOD                                                                       | ACTUAL                                                                             | ENCUMBERED                                                  | BALANCE                                                                              | BUDGET                                                                    |
| UTILITY BILLINGS 400-350-000-00 RESIDENTIAL SALES 400-350-000-01 COMMERCIAL/INDUSTRIAL SAL 400-350-000-03 PRIVATE FIRE PROTECTION 400-350-000-04 PUBLIC FIRE PROTECTION TOTAL UTILITY BILLINGS                                                                                                                          | 888,000<br>545,495<br>15,000<br>0<br>1,448,495                             | 83,210.09<br>54,106.40<br>1,347.50<br>0.00<br>138,663.99                     | 855,504.88<br>542,902.70<br>13,475.00<br>0.00<br>1,411,882.58                      | 0.00<br>0.00<br>0.00<br>0.00                                | 32,495.12<br>2,592.30<br>1,525.00<br>0.00<br>36,612.42                               | 96.34<br>99.52<br>89.83<br>0.00<br>97.47                                  |
| OUTSIDE DISTRICTS  400-360-000-00 MT HOPE WATER (MASTER MET 400-360-000-01 HODGESVILLE PSD (MASTER M 400-360-000-02 ELKINS ROAD PSD (MASTER M 400-360-000-03 ADRIAN PSD (MASTER METER) TOTAL OUTSIDE DISTRICTS                                                                                                          | 138,000<br>220,000<br>170,000<br>216,000<br>744,000                        | 16,758.50<br>21,966.25<br>17,012.25<br>20,112.00<br>75,849.00                | 152,365.39<br>204,998.22<br>159,499.50<br>210,852.61<br>727,715.72                 | 0.00 (<br>0.00<br>0.00<br>0.00<br>0.00                      | 14,365.39)<br>15,001.78<br>10,500.50<br>5,147.39<br>16,284.28                        | 110.41<br>93.18<br>93.82<br>97.62<br>97.81                                |
| GRANTS  400-366-000-01 STATE GRANTS  400-366-000-02 GRANT -BOAT & AIRCOND  400-368-000-00 TAP FEES  400-368-000-01 RECLASSIFY REVENUE-ARMORY  400-368-000-02 RECLASSIFY REVENUE  400-368-100-00 PROJECTS NOT 5.5 RULE  400-368-100-03 CONTRIB IN AID CONST 5.5R  400-368-200-00 CAPITALIZE PROJ EQIP CSTS  TOTAL GRANTS | 0<br>0<br>15,700<br>0<br>0<br>25,000<br>3,388<br>0<br>44,088               | 0.00<br>0.00<br>3,922.90<br>0.00<br>0.00<br>0.00<br>0.00<br>0.00<br>3,922.90 | 0.00<br>0.00<br>19,632.67<br>0.00<br>0.00<br>0.00<br>3,388.33<br>0.00<br>23,021.00 | 0.00<br>0.00<br>0.00<br>0.00<br>0.00<br>0.00<br>0.00<br>0.0 | 0.00<br>0.00<br>3,932.67)<br>0.00<br>0.00<br>25,000.00<br>0.33)<br>0.00<br>21,067.00 | 0.00<br>0.00<br>125.05<br>0.00<br>0.00<br>0.00<br>100.01<br>0.00<br>52.22 |
| INTRAFUND CONTR/CHARGES  400-370-000-01 LATE CHARGES  400-370-000-02 WATER BILLING-NEW SERVICE  400-370-000-03 CUSTOMER BILL FEES (BANK-S  400-370-000-04 C J MARTIN WATER LINE EXT  400-370-000-05 ATLANTIC CST PIPLINE REV  TOTAL INTRAFUND CONTR/CHARGES                                                             | 19,000<br>0<br>2,000<br>0<br>0<br>21,000                                   | 2,214.77<br>0.00<br>250.00<br>0.00<br>0.00<br>2,464.77                       | 21,236.57<br>0.00<br>3,100.00<br>0.00<br>0.00<br>24,336.57                         | 0.00 (<br>0.00<br>0.00 (<br>0.00<br>0.00<br>0.00 (          | 2,236.57)<br>0.00<br>1,100.00)<br>0.00<br>0.00<br>3,336.57)                          | 111.77<br>0.00<br>155.00<br>0.00<br>0.00<br>115.89                        |
| OTHER REVENUE 400-379-000-00 GAIN ON SALE 400-380-000-00 INTEREST INCOME 400-399-000-00 MISC. NONOPERATING INCOME TOTAL OTHER REVENUE                                                                                                                                                                                   | 1,000<br>33,000<br>34,000                                                  | 0.00<br>0.00<br>11,930.75<br>11,930.75                                       | 0.00<br>78.85<br>37,016.12<br>37,094.97                                            | 0.00<br>0.00<br>0.00<br>0.00 (                              | 0.00<br>921.15<br>4,016.12)<br>3,094.97)                                             | 0.00<br>7.89<br>112.17<br>109.10                                          |
| TOTAL REVENUE                                                                                                                                                                                                                                                                                                           | 2,291,583                                                                  | 232,831.41                                                                   | 2,224,050.84                                                                       | 0.00                                                        | 67,532.16                                                                            | 97.05                                                                     |
| 5-11-2022 05:32 PM                                                                                                                                                                                                                                                                                                      |                                                                            | REVENUE & EXPENS                                                             | BUCKHANNON E REPORT (UNAUDITERIL 30TH, 2022                                        |                                                             |                                                                                      | ¥                                                                         |
|                                                                                                                                                                                                                                                                                                                         |                                                                            |                                                                              |                                                                                    | % OF Y                                                      | EAR COMPLETED:                                                                       | 83.33                                                                     |
| DEPARTMENTAL EXPENDITURES                                                                                                                                                                                                                                                                                               | CURRENT<br>BUDGET                                                          | CURRENT<br>PERIOD                                                            | YEAR TO DATE<br>ACTUAL                                                             | TOTAL<br>ENCUMBERED                                         | BUDGET<br>BALANCE                                                                    | % YTD<br>BUDGET                                                           |
| DEPARTMENTAL EXPENDITURES BAD DEBT                                                                                                                                                                                                                                                                                      |                                                                            |                                                                              |                                                                                    | TOTAL                                                       | BUDGET                                                                               | % YTD                                                                     |
|                                                                                                                                                                                                                                                                                                                         |                                                                            |                                                                              |                                                                                    | TOTAL                                                       | BUDGET                                                                               | % YTD                                                                     |
| BAD DEBT  NON-OPERATING EXPENSES 400-550-676-00 BAD DEBT EXPENSE(return C TOTAL NON-OPERATING EXPENSES  TOTAL BAD DEBT                                                                                                                                                                                                  | BUDGET                                                                     | PERIOD 0.00                                                                  | ACTUAL 0.00                                                                        | TOTAL<br>ENCUMBERED                                         | BUDGET<br>BALANCE                                                                    | % YTD<br>BUDGET                                                           |
| BAD DEBT   NON-OPERATING EXPENSES  400-550-676-00 BAD DEBT EXPENSE(return c  TOTAL NON-OPERATING EXPENSES                                                                                                                                                                                                               | BUDGET 0 0                                                                 | 0.00<br>0.00                                                                 | 0.00<br>0.00                                                                       | TOTAL ENCUMBERED                                            | BUDGET<br>BALANCE                                                                    | % YTD<br>BUDGET<br>0.00<br>0.00                                           |
| BAD DEBT  NON-OPERATING EXPENSES  400-550-676-00 BAD DEBT EXPENSE (return c TOTAL NON-OPERATING EXPENSES  TOTAL BAD DEBT  DEPRECIATION  CONTRIBUTIONS  400-580-500-00 DEPRECIATION EXPENSE TOTAL CONTRIBUTIONS  TOTAL DEPRECIATION                                                                                      | 0<br>0                                                                     | 0.00<br>0.00<br>0.00                                                         | 0.00<br>0.00<br>0.00                                                               | TOTAL ENCUMBERED  0.00 0.00 0.00                            | 0.00<br>0.00<br>0.00                                                                 | % YTD<br>BUDGET<br>0.00<br>0.00                                           |
| BAD DEBT  =======  NON-OPERATING EXPENSES  400-550-676-00 BAD DEBT EXPENSE(return c TOTAL NON-OPERATING EXPENSES  TOTAL BAD DEBT  DEPRECIATION  ===========  CONTRIBUTIONS  400-580-500-00 DEPRECIATION EXPENSE TOTAL CONTRIBUTIONS  TOTAL DEPRECIATION  RESERVIOR MANGMT DAM  ===================================      | 0<br>0<br>0                                                                | 0.00<br>0.00<br>0.00<br>0.00                                                 | 0.00<br>0.00<br>0.00                                                               | 0.00<br>0.00<br>0.00<br>0.00                                | 0.00<br>0.00<br>0.00<br>0.00                                                         | 0.00<br>0.00<br>0.00<br>0.00                                              |
| BAD DEBT                                                                                                                                                                                                                                                                                                                | 0<br>0<br>0                                                                | 0.00<br>0.00<br>0.00                                                         | 0.00<br>0.00<br>0.00<br>0.00                                                       | 0.00<br>0.00<br>0.00                                        | 0.00<br>0.00<br>0.00<br>0.00<br>0.00<br>0.00<br>0.00<br>0.0                          | 0.00<br>0.00<br>0.00                                                      |
| BAD DEBT                                                                                                                                                                                                                                                                                                                | 0<br>0<br>0<br>0                                                           | 0.00<br>0.00<br>0.00<br>0.00<br>0.00<br>0.00                                 | 0.00<br>0.00<br>0.00<br>0.00<br>0.00<br>0.00<br>0.00                               | 0.00<br>0.00<br>0.00<br>0.00                                | 0.00<br>0.00<br>0.00<br>0.00<br>0.00                                                 | 0.00<br>0.00<br>0.00<br>0.00                                              |
| BAD DEBT  ========  NON-OPERATING EXPENSES  400-550-676-00 BAD DEBT EXPENSE (return c TOTAL NON-OPERATING EXPENSES  TOTAL BAD DEBT  DEPRECIATION  ===================================                                                                                                                                   | 0<br>0<br>0<br>0<br>0<br>0<br>0<br>19,000<br>4,000<br>5,000                | 0.00<br>0.00<br>0.00<br>0.00<br>0.00<br>0.00<br>0.00<br>0.0                  | 0.00<br>0.00<br>0.00<br>0.00<br>0.00<br>0.00<br>0.00<br>0.0                        | 0.00<br>0.00<br>0.00<br>0.00<br>0.00<br>0.00<br>0.00<br>0.0 | 0.00<br>0.00<br>0.00<br>0.00<br>0.00<br>0.00<br>0.00<br>0.0                          | 0.00<br>0.00<br>0.00<br>0.00<br>0.00<br>0.00<br>0.00<br>0.0               |
| BAD DEBT  ========  NON-OPERATING EXPENSES  400-550-676-00 BAD DEBT EXPENSE (return c TOTAL NON-OPERATING EXPENSES  TOTAL BAD DEBT  DEPRECIATION  ===================================                                                                                                                                   | 0<br>0<br>0<br>0<br>0<br>0<br>0<br>0<br>19,000<br>4,000<br>5,000<br>13,000 | 0.00<br>0.00<br>0.00<br>0.00<br>0.00<br>0.00<br>0.00<br>0.0                  | 0.00<br>0.00<br>0.00<br>0.00<br>0.00<br>0.00<br>0.00<br>0.0                        | 0.00<br>0.00<br>0.00<br>0.00<br>0.00<br>0.00<br>0.00<br>0.0 | 0.00<br>0.00<br>0.00<br>0.00<br>0.00<br>0.00<br>0.00<br>0.0                          | 0.00<br>0.00<br>0.00<br>0.00<br>0.00<br>0.00<br>0.00<br>0.0               |