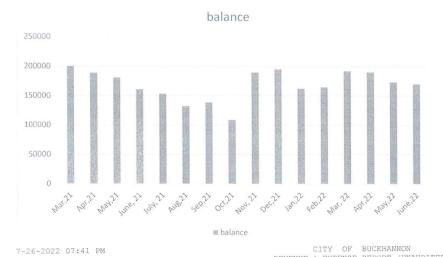

#### **D. Financial Report - Amberle Jenkins**

D.1 June 2022 - Amby presented the June 2022 Financial report.

CONSOLIDATED PUBLIC WORKS BOARD **CITY OF BUCKHANNON BALANCE SHEET** 

Balance June 30, 2022

| Money market & checking | \$ 170,689.95 |
|-------------------------|---------------|
| Cemetery CD and savings | \$ 235,257.80 |