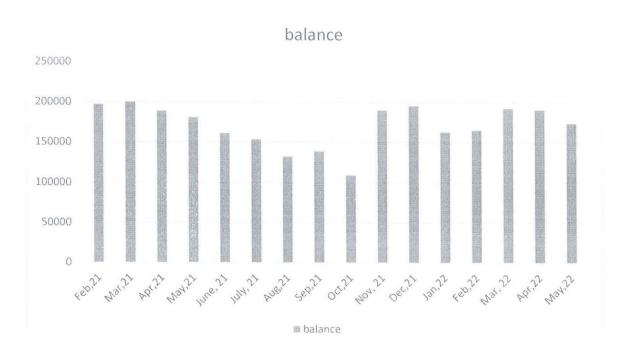

#### D. Financial Report - Amberle Jenkins

**D.1 May 2022 -** Amby presented the May 2022 Financial report.

#### CONSOLIDATED PUBLIC WORKS BOARD CITY OF BUCKHANNON BALANCE SHEET

**Balance May 31, 2022** 

Money market & checking

\$ 174,026.16

Cemetery CD and savings

\$ 234,191.19

6-22-2022 03:06 PM

CITY OF BUCKHANNON
REVENUE & EXPENSE REPORT (UNAUDITED)
AS OF: MAY 31ST, 2022