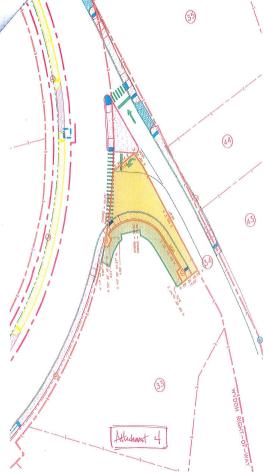

#### E. Correspondence and Information

- E.1 Deed & M.O.U. Roman Catholic Bishop of the Diocese of Wheeling RE: Property Exchange at bottom of Amalia Drive
- E.2 Installment of Small Business Wayfinding Signage-The Tanning Hut
- E.3 Addressing/Mapping Verification Old Address 10 Fourth St. for 1st residence: New Address 55 Corabell Ln.
- E.4 Addressing/Mapping Verification Old Address 10 Fourth St. for 2nd residence: New Address 57 Corabell Ln.
- E.5 Gateway West Transportation Alternatives Supplemental Agreement #1 for Change in Funding