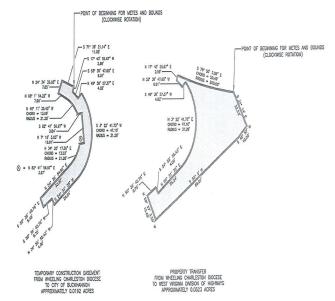

#### E. Correspondence and Information

- E.1 Deed & M.O.U. Roman Catholic Bishop of the Diocese of Wheeling RE: Property Exchange at bottom of Amalia Drive
- E.2 Installment of Small Business Wayfinding Signage-The Tanning Hut
- E.3 Addressing/Mapping Verification Old Address 10 Fourth St. for 1st residence: New Address 55 Corabell Ln.
- E.4 Addressing/Mapping Verification Old Address 10 Fourth St. for 2nd residence: New Address 57 Corabell Ln.
- E.5 Gateway West Transportation Alternatives Supplemental Agreement #1 for Change in Funding