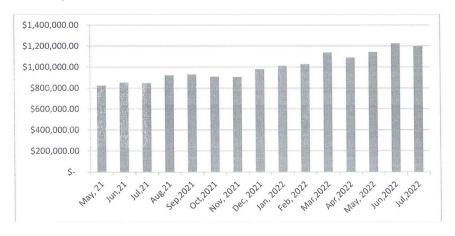

#### WASTE BOARD CITY OF BUCKHANNON BALANCE SHEET

Balance July 31, 2022

Money Market & Checking \$ 1,203,806.36

CD opened 3-11-20 1.19% \$ 30,855.63 CDAR (CD Balances) \$ 27,819.10

### $Land fill\ Bond\ S64,\!000.00\ (Letter\ of\ Credit\ required\ by\ DEP\ with\ First\ Community\ Bank\ 5-26-2021)$

Money Market & Checking Trend

8-03-2022 02:21 PM

CITY OF BUCKHANNON
REVENUE & EXPENSE REPORT (UNAUDITED)
AS OF: JULY 31ST, 2022