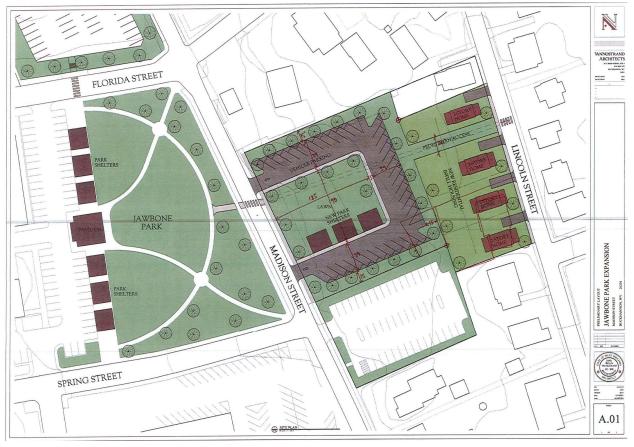

## **Director:**

• I am working on the preliminary site work on the Madison Street Project. I hope to begin demolition work next week.

At this point *F.12 Approval to Proceed with the Madison Street Project Design and Construction Work* was moved to the table for discussion/and or vote. A detailed overview of the work planned for Madison Street Project was provided by Jerry Arnold with discussion including the Council members.

Motion to approve proceeding with the Madison Street project design and construction work was made by Rylands/Reger. Motion carried.

**C.2 Finance Director - Amberle Jenkins** – Mayor Skinner recognized Amberle Jenkins, who provided the following report: