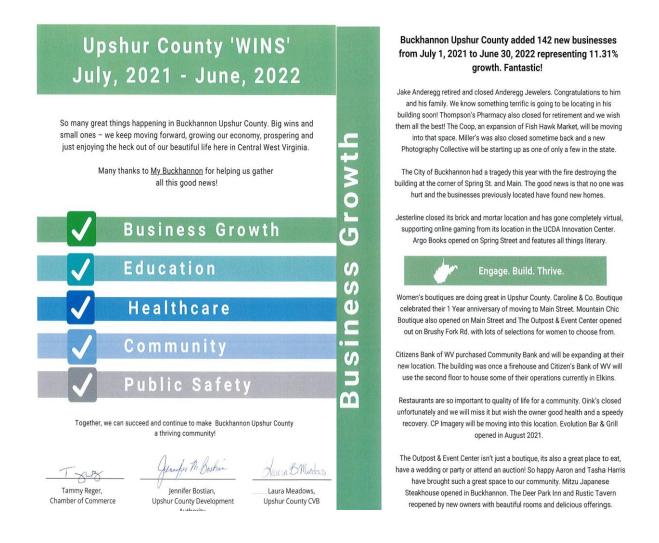

Given under my hand & the official seal of The City of Buckhannon, this 6<sup>th</sup> day of October 2022

Robert Neal Skinner, III, Mayor

**B.4 Upshur County Development Authority Executive Director - Jennifer Bostian, UCCVB Executive Director - Laura Meadows & Director B-U Chamber of Commerce -Tammy Reger:** This is an opportunity to really celebrate the good news of Upshur County. They would like to give thanks to MyBuckhannon.com for helping to collect the news articles that appear in the report. It is amazing to see such a thriving community. Mayor Skinner said that he would like to see statistics from the realtor community to see where our new residents are moving to relocate to Upshur County. He stated that he thinks it would be very interesting to see where people are moving from. He thanks them for their presentation.

# **Business Growth**

# Healthcare

The Colonial Motel sold and will be featuring new apartments and extended stay rooms. The Debarr Brothers opened a new sporting goods store. Ace Hardware has expanded to include Hallmark Cards, a gift section and coffee bar. Middletown Tractor celebrated its 70th anniversary for its business and a ribbon-cutting for its new location here in Upshur County.

Wes Hawkins has taken over the family IGA store in Rock Cave. Farm Dinners at Fish Hawk Farms started back up in the southern part of the county featuring fine dining in a farm setting – perfect! Speaking of farms....the farmers markets are active throughout the season, but did you know you can order online?

The Chamber of Commerce announced their annual slate of business awards for 2021. Congratulations go out to Upshur County Trails – Organization of the Year, Citizens Bank of West Virginia – Business of the Year, Alisa Lively – Business Woman of the Year, Chris Wendling – Business Man of the Year and Jeff Harvey – Citizen of the Year. Cheers to all these marvelous folks!

So glad to have our Kroger's open after a fire shut them down for far too long and thrilled to have a new gas station at Kroger's recently completed. Right across the street is a new automated car wash too!

Over the course of the last year, over 30 million dollars have been invested in residential and business construction throughout Buckhannon and Upshur County! Impressive!

Small business is so important in Upshur County and this year brought many new businesses to open their doors – welcome Blades & Fades (a new barber and tattoo shop) and Studio 7 Sun and Salon.

Upshur County is proud to be home to Corhart Refractories, part of the Saint-Gobain Corporation and one of our major employers, which just celebrated its 60th Anniversary!

The final note on business wins goes to A.F. Wendling Foodservice here in Upshur County. Wendling's has been steadily and aggressively growing their business from \$17 million and 40 employees in 2007 to over 100 employees and more than \$60 million in revenue in 2021. Congratulations to the Wendling Family and thank you for your investment and dedication!

# Great news was in abundance this year for Education in Upshur County for the Upshur County School system, Fred Eberle Technical Center and West Virginia Wesleyan College (WVWC).

A new interim president has been named for West Virginia Wesleyan College, Mr. James Moore. WVWC got a new solar array for their campus and was awarded \$1M through a Nursing Workforce Expansion Program.

WVWC and Upshur schools announce a partnership to work on a Summer
Arts Academy and Gifted Program. Buckhannon Upshur High School has a
new principal. Mr. Randolph West.

Education

Commun

Upshur schools were awarded \$1.4 million for hotspots through the Emergency Connectivity Fund of the Federal Communications Commission.

The Foundation for Better Schools in Upshur
County was awarded a \$10,000 donation by local State Farm agent Kelley
Tierney after winning the State Farm's Outstanding Community Engagement
Grant program.