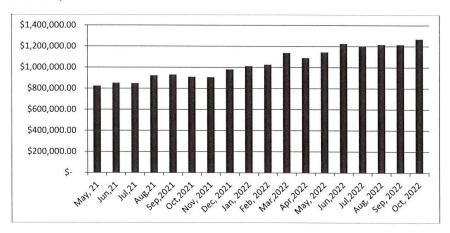

#### WASTE BOARD CITY OF BUCKHANNON BALANCE SHEET

Balance October 31, 2022

Money Market & Checking \$ 1,268,899.46

CD opened 3-11-20 1.19% \$ 30,855.63 CDAR (CD Balances) \$ 27,819.10

# Landfill Bond \$64,000.00 (Letter of Credit required by DEP with First Community Bank 5-26-2021)

Money Market & Checking Trend

Waste October 2022 Payment of Bills

\$5,721.52- RELIABLE TIRE COMPANY- TRUCK TIRES & TRAILER TIRES