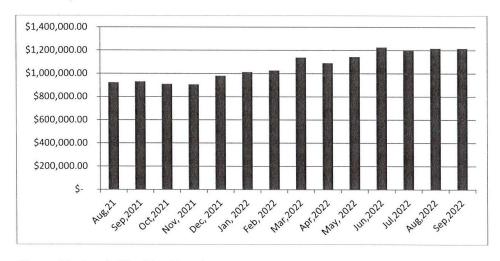

# Money Market & Checking Trend

10-05-2022 12:58 PM

CITY OF BUCKHANNON
REVENUE & EXPENSE REPORT (UNAUDITED)
AS OF: SEPTEMBER 30TH, 2022

404-WASTE COLLECTION

| 404-WASTE COLLECTION                                                             |                   |                   |                        | % OF                | YEAR COMPLETED    | : 25.00         |
|----------------------------------------------------------------------------------|-------------------|-------------------|------------------------|---------------------|-------------------|-----------------|
| REVENUES                                                                         | CURRENT<br>BUDGET | CURRENT<br>PERIOD | YEAR TO DATE<br>ACTUAL | TOTAL<br>ENCUMBERED | BUDGET<br>BALANCE | % YTD<br>BUDGET |
|                                                                                  |                   |                   |                        |                     |                   |                 |
| TAXES                                                                            | 4 500             | 0.00              | 0.00                   | 0.00                | 1,500.00          | 0.00            |
| 404-303-002-00 RECYCLE-ALUMINUM                                                  | 1,500             | 0.00<br>2,597.85  | 0.00<br>5,439.65       | 0.00 (              |                   | 271.98          |
| 404-303-003-00 RECYCLE-OCC-CARDBOARD<br>404-303-004-00 RECYCLE-MGOP/SOW-OFFICE P | 2,000             | 0.00              | 0.00                   | 0.00                | 0.00              | 0.00            |
| 404-303-005-00 RECYCLE-HDPE-MILK JUGS                                            | 27,400            | 0.00              | 0.00                   | 0.00                | 27,400.00         | 0.00            |
| 404-303-006-00 RECYCLE-ONP-NEWSPAPER                                             | 2,000             | 0.00              | 0.00                   | 0.00                | 2,000.00          | 0.00            |
| 404-316-000-00 DUMPSTERS                                                         | 2,000             | 1,180.00          | 2,971.00               | 0.00 (              | 971.00)           | 148.55          |
| 404-317-000-00 DUMPSTER RENTAL                                                   | 85,000            | 8,641.96          | 26,190.58              | 0.00                | 58,809.42         | 30.81           |
| TOTAL TAXES                                                                      | 119,900           | 12,419.81         | 34,601.23              | 0.00                | 85,298.77         | 28.86           |
| OTHER FEES                                                                       |                   |                   | 50 000 00              | 2.00                | 9,919.97          | 85.62           |
| 404-341-000-00 FUEL SURCHARGE                                                    | 69,000            | 20,763.48         | 59,080.03              | 0.00                | 9,919.97          | 85.62           |
| TOTAL OTHER FEES                                                                 | 69,000            | 20,763.48         | 59,080.03              | 0.00                | 9,919.97          | 03.02           |
| UTILITY BILLINGS<br>404-350-000-00 WASTE COLLECTION BILLINGS                     | 2,534,000         | 229,771.16        | 674,355.04             | 0.00                | 1,859,644.96      | 26.61           |
| TOTAL UTILITY BILLINGS                                                           | 2,534,000         | 229,771.16        | 674,355.04             | 0.00                | 1,859,644.96      | 26.61           |
| HEALTH AND SAFETY                                                                |                   |                   | 1000 002 102           | 2.22                |                   |                 |
| 404-355-000-00 TRANSFER ST/LANDFILL RECE                                         | 310,000           | 31,709.00         | 105,860.60             | 0.00                | 204,139.40        | 34.15           |
| TOTAL HEALTH AND SAFETY                                                          | 310,000           | 31,709.00         | 105,860.60             | 0.00                | 204,139.40        | 34.15           |
| GRANTS<br>404-366-000-00 STATE GRANTS                                            | 0                 | 0.00              | 0.00                   | 0.00                | 0.00              | 0.00            |
| 404-368-000-00 CONTRIBUTION FROM UCSWA                                           | 0                 | 0.00              | 900.00                 | 0.00 (              | 900.00)           | 0.00            |
| TOTAL GRANTS                                                                     | 0                 | 0.00              | 900.00                 | 0.00 (              | 900.00)           | 0.00            |
| INTRAFUND CONTR/CHARGES                                                          |                   |                   |                        |                     |                   |                 |
| 404-370-000-01 LATE CHARGES                                                      | 0                 | 0.00              | 0.00                   | 0.00                | 0.00              | 0.00            |
| 404-370-000-02 CUSTOMER BILL FEES (BANK-S                                        | 200               | 25.00             | 394.46                 | 0.00 (              | 194.46)           | 197.23          |
| TOTAL INTRAFUND CONTR/CHARGES                                                    | 200               | 25.00             | 394.46                 | 0.00 (              | 194.46)           | 197.23          |
| OTHER REVENUE<br>404-380-000-00 INTEREST                                         | 200               | 0.00              | 53.88                  | 0.00                | 146.12            | 26.94           |
| 404-380-000-00 INTEREST<br>404-381-000-00 MAINT BILLING OTHER DEPTS              | 600               | 0.00              | 0.00                   | 0.00                | 600.00            | 0.00            |
| 404-399-000-00 WASTE COLL. MISCELLANEOUS                                         | 30,000            | 6,258.38          | 11,026.89              | 0.00                | 18,973.11         | 36.76           |
| 404-399-000-02 GAIN ON DISPOSAL OF ASSET                                         | 0                 | 0.00              | 0.00                   | 0.00                | 0.00              | 0.00            |
| TOTAL OTHER REVENUE                                                              | 30,800            | 6,258.38          | 11,080.77              | 0.00                | 19,719.23         | 35.98           |
| TOTAL REVENUE                                                                    | 3,063,900         | 300,946.83        | 886,272.13             | 0.00                | 2,177,627.87      | 28.93           |