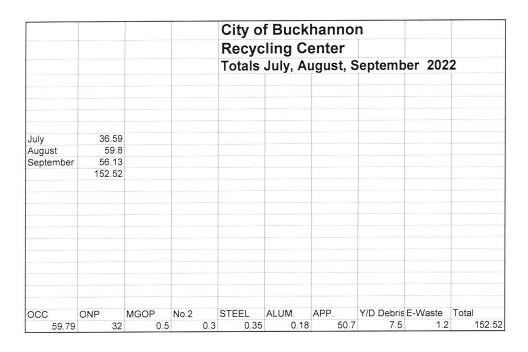

#### D. Department Report

- D.1 Recycling Center Report
- D.2 Transfer Station Report
- D.3 Waste Collection Report