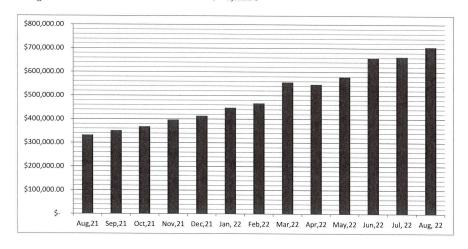

### WATER BOARD CITY OF BUCKHANNON BALANCE SHEET

Balance August 31, 2022 Money market & checking

\$ 705,543.95

2% Depreciation fund (Working Capital Fund) \$ 616,913.57

Savings #5764795

\$255,869.04 (citizens bank opened 9-15-21)

Savings

\$ 1,522.98

Money Market and Checking Trend Note: Bond Payments began March 2017 \$22751.66 per mth.