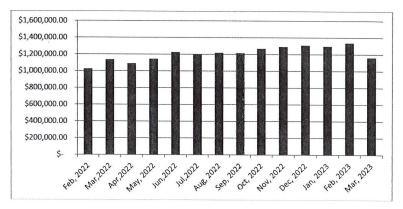

Landfill Bond \$64,000.00 (Letter of Credit required by DEP with First Community Bank 5-26-2021)

Money Market & Checking Trend

Waste March 2023 Payment of Bills

\$3,863.12-HOLTZ INDUSTRIES- WINCH & CAMERA EQUIPMENT