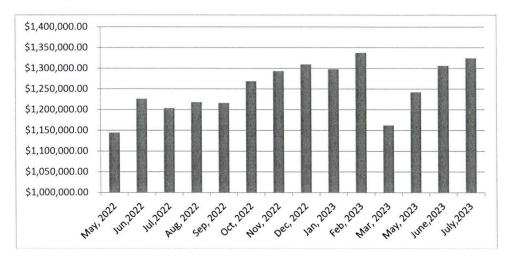

#### Money Market & Checking Trend

8-02-2023 02:39 PM

CITY OF BUCKHANNON
REVENUE & EXPENSE REPORT (UNAUDITED)
AS OF: JULY 31ST, 2023

404-WASTE COLLECTION

|                                                                     |                   |                   |                        | % OF YEAR COMPLETED: U8.3 |                   |                 |  |  |
|---------------------------------------------------------------------|-------------------|-------------------|------------------------|---------------------------|-------------------|-----------------|--|--|
| REVENUES                                                            | CURRENT<br>BUDGET | CURRENT<br>PERIOD | YEAR TO DATE<br>ACTUAL | TOTAL<br>ENCUMBERED       | BUDGET<br>BALANCE | % YTD<br>BUDGET |  |  |
| TAXES                                                               |                   |                   |                        |                           |                   |                 |  |  |
| 404-303-002-00 RECYCLE-ALUMINUM                                     | 1,500             | 0.00              | 0.00                   | 0.00                      | 1,500.00          | 0.00            |  |  |
| 404-303-003-00 RECYCLE-OCC-CARDBOARD                                | 3,000             | 1,296.60          | 1,296.60               | 0.00                      | 1,703.40          | 43.22           |  |  |
| 404-303-004-00 RECYCLE-MGOP/SOW-OFFICE P                            | 0                 | 0.00              | 0.00                   | 0.00                      | 0.00              | 0.00            |  |  |
| 404-303-005-00 RECYCLE-HDPE-MILK JUGS                               | 1,500             | 0.00              | 0.00                   | 0.00                      | 1,500.00          | 0.00            |  |  |
| 404-303-006-00 RECYCLE-ONP-NEWSPAPER                                | 2,000             | 0.00              | 0.00                   | 0.00                      | 2,000.00          | 0.00            |  |  |
| 404-316-000-00 DUMPSTERS                                            | 2,000             | 0.00              | 0.00                   | 0.00                      | 2,000.00          | 0.00            |  |  |
| 404-317-000-00 DUMPSTER RENTAL                                      | 85,000            | 8,728.70          | 8,728.70               | 0.00                      | 76,271.30         | 10.27           |  |  |
| TOTAL TAXES                                                         | 95,000            | 10,025.30         | 10,025.30              | 0.00                      | 84,974.70         | 10.55           |  |  |
| OTHER FEES                                                          |                   |                   |                        |                           |                   |                 |  |  |
| 404-341-000-00 FUEL SURCHARGE                                       | 120,000           | 17,127.82         | 17,127.82              | 0.00                      | 102,872.18        | 14.27           |  |  |
| TOTAL OTHER FEES                                                    | 120,000           | 17,127.82         | 17,127.82              | 0.00                      | 102,872.18        | 14.27           |  |  |
| UTILITY BILLINGS<br>404-350-000-00 WASTE COLLECTION BILLINGS        | 2,534,000         | 255,028.43        | 255,028.43             | 0.00                      | 2,278,971.57      | 10.06           |  |  |
| TOTAL UTILITY BILLINGS                                              | 2,534,000         | 255,028.43        | 255,028.43             | 0.00                      | 2,278,971.57      | 10.06           |  |  |
| HEALTH AND SAFETY                                                   |                   |                   |                        |                           |                   |                 |  |  |
| 404-355-000-00 TRANSFER ST/LANDFILL RECE                            | 310,000           | 41,514.00         | 41,514.00              | 0.00                      | 268,486.00        | 13.39           |  |  |
| TOTAL HEALTH AND SAFETY                                             | 310,000           | 41,514.00         | 41,514.00              | 0.00                      | 268,486.00        | 13.39           |  |  |
| GRANTS<br>404-366-000-00 STATE GRANTS                               | 0                 | 0.00              | 0.00                   | 0.00                      | 0.00              | 0.00            |  |  |
| 404-368-000-00 CONTRIBUTION FROM UCSWA                              | 0                 | 0.00              | 0.00                   | 0.00                      | 0.00              | 0.00            |  |  |
| TOTAL GRANTS                                                        | 0                 | 0.00              | 0.00                   | 0.00                      | 0.00              | 0.00            |  |  |
| INTRAFUND CONTR/CHARGES                                             |                   |                   |                        |                           |                   |                 |  |  |
| 404-370-000-01 LATE CHARGES                                         | 0                 | 0.00              | 0.00                   | 0.00                      | 0.00              | 0.00            |  |  |
| 404-370-000-02 CUSTOMER BILL FEES(BANK-S                            | 200               | 0.00              | 0.00                   | 0.00                      | 200.00            | 0.00            |  |  |
| TOTAL INTRAFUND CONTR/CHARGES                                       | 200               | 0.00              | 0.00                   | 0.00                      | 200.00            | 0.00            |  |  |
| OTHER REVENUE<br>404-380-000-00 INTEREST                            | 200               | 0.00              | 0.00                   | 0.00                      | 200.00            | 0.00            |  |  |
| 404-380-000-00 INTEREST<br>404-381-000-00 MAINT BILLING OTHER DEPTS | 600               | 0.00              | 0.00                   | 0.00                      | 600.00            | 0.00            |  |  |
| 404-399-000-00 WASTE COLL. MISCELLANEOUS                            | 30,000            | 1,847.01          | 1,847.01               | 0.00                      | 28,152.99         | 6.16            |  |  |
| 404-399-000-00 WASTE COLL. MISCELLANEOUS                            | 0                 | 0.00              | 0.00                   | 0.00                      | 0.00              | 0.00            |  |  |
| TOTAL OTHER REVENUE                                                 | 30,800            | 1,847.01          | 1,847.01               | 0.00                      | 28,952.99         | 6.00            |  |  |
| TOTAL REVENUE                                                       | 3,090,000         | 325,542.56        | 325,542.56             | 0.00                      | 2,764,457.44      | 10.54           |  |  |