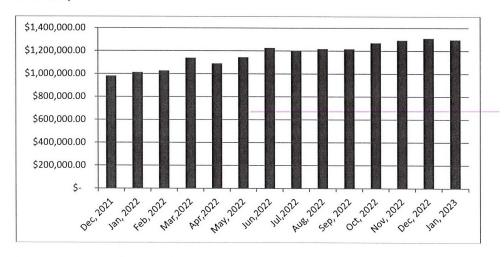

# $Land fill\ Bond\ \$64,\!000.00\ (Letter\ of\ Credit\ required\ by\ DEP\ with\ First\ Community\ Bank\ 5-26-2021)$

Money Market & Checking Trend

\*\* Meeting date is 2/2/23. This balance does not include postings that aren't completed. Such as payments for the  $31^{st}$  and hand checks.