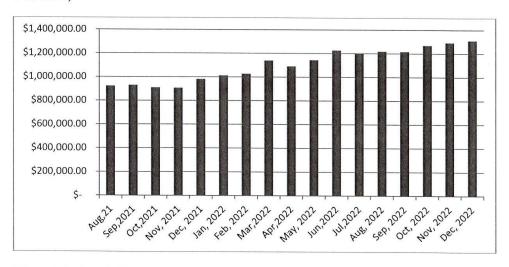

### Money Market & Checking Trend

1-04-2023 05:02 PM

CITY OF BUCKHANNON
REVENUE & EXPENSE REPORT (UNAUDITED)
AS OF: DECEMBER 31ST, 2022

% OF YEAR COMPLETED: 50.00 YEAR TO DATE ACTUAL TOTAL ENCUMBERED BUDGET BALANCE CURRENT BUDGET CURRENT PERIOD REVENUES TAXES
404-303-602-00 RECYCLE-OCC-CARDBOARD
404-303-003-00 RECYCLE-OCC-CARDBOARD
404-303-004-00 RECYCLE-HQOP/SOW-OFFICE P
404-303-005-00 RECYCLE-HDPE-MILK JUGS
404-303-006-00 RECYCLE-ONP-NEWSPAPER
404-316-000-00 DUMPSTERS
404-317-000-00 DUMPSTERS
404-317-000-00 DUMPSTER PENTAL 280.95 6,590.60) 0.00 26,705.50 2,000.00 971.00) 1,219.05 1,060.60 0.00 694.50 0.00 0.00 1,219.05 8,590.60 0.00 694.50 0.00 2,971.00 0.00 0.00 0.00 0.00 0.00 0.00 429.53 0.00 2.53 0.00 27,400 2,000 2,000 OTHER FEES 404-341-000-00 FUEL SURCHARGE TOTAL OTHER FEES 126,345.03 126,345.03 22,923.60 HEALTH AND SAFETY