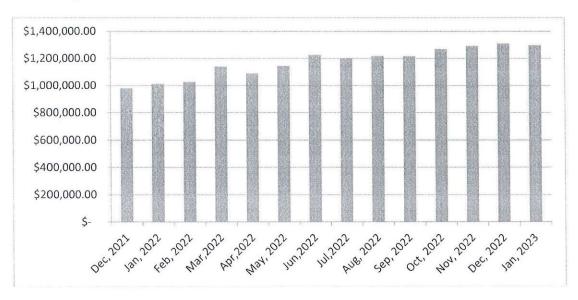

## Money Market & Checking Trend

3-01-2023 01:16 PM

CITY OF BUCKHANNON
REVENUE & EXPENSE REPORT (UNAUDITED)
AS OF: FEBRUARY 28TH, 2023

% OF YEAR COMPLETED: 66.67

404-WASTE COLLECTION

|                                           |                   |                   |                        | 5 OF                | TEAR COMPLETED    | . 00.07         |
|-------------------------------------------|-------------------|-------------------|------------------------|---------------------|-------------------|-----------------|
| REVENUES                                  | CURRENT<br>BUDGET | CURRENT<br>PERIOD | YEAR TO DATE<br>ACTUAL | TOTAL<br>ENCUMBERED | BUDGET<br>BALANCE | % YTD<br>BUDGET |
| TAXES                                     |                   |                   |                        |                     |                   |                 |
| 404-303-002-00 RECYCLE-ALUMINUM           | 1,500             | 0.00              | 1,219.05               | 0.00                | 280.95            | 81.27           |
| 404-303-003-00 RECYCLE-OCC-CARDBOARD      | 2,000             | 875.40            | 9,466.00               | 0.00 (              | 7,466.00)         | 473.30          |
| 404-303-004-00 RECYCLE-MGOP/SOW-OFFICE P  | 0                 | 0.00              | 0.00                   | 0.00                | 0.00              | 0.00            |
| 404-303-005-00 RECYCLE-HDPE-MILK JUGS     | 27,400            | 0.00              | 694.50                 | 0.00                | 26,705.50         | 2.53            |
| 404-303-006-00 RECYCLE-ONP-NEWSPAPER      | 2,000             | 0.00              | 0.00                   | 0.00                | 2,000.00          | 0.00            |
| 404-316-000-00 DUMPSTERS                  | 2,000             | 0.00              | 2,971.00               | 0.00 (              | 971.00)           | 148.55          |
| 404-317-000-00 DUMPSTER RENTAL            | 85,000            | 8,620.35          | 68,834.02              | 0.00                | 16,165.98         | 80.98           |
| TOTAL TAXES                               | 119,900           | 9,495.75          | 83,184.57              | 0.00                | 36,715.43         | 69.38           |
| OTHER FEES                                |                   |                   |                        |                     |                   |                 |
| 404-341-000-00 FUEL SURCHARGE             | 169,000           | 22,419.85         | 169,973.90             | 0.00 (              | 973.90)           | 100.58          |
| TOTAL OTHER FEES                          | 169,000           | 22,419.85         | 169,973.90             | 0.00 (              | 973.90)           | 100.58          |
| UTILITY BILLINGS                          |                   |                   |                        |                     |                   |                 |
| 404-350-000-00 WASTE COLLECTION BILLINGS  | 2,534,000         | 230,304.03        | 1,857,739.30           | 0.00                | 676,260.70        | 73.31           |
| TOTAL UTILITY BILLINGS                    | 2,534,000         | 230,304.03        | 1,857,739.30           | 0.00                | 676,260.70        | 73.31           |
| HEALTH AND SAFETY                         |                   |                   |                        |                     |                   |                 |
| 404-355-000-00 TRANSFER ST/LANDFILL RECE  | 310,000           | 28,481.00         | 251,357.60             | 0.00                | 58,642.40         | 81.08           |
| TOTAL HEALTH AND SAFETY                   | 310,000           | 28,481.00         | 251,357.60             | 0.00                | 58,642.40         | 81.08           |
| GRANTS                                    |                   |                   |                        |                     |                   |                 |
| 404-366-000-00 STATE GRANTS               | 0                 | 0.00              | 0.00                   | 0.00                | 0.00              | 0.00            |
| 404-368-000-00 CONTRIBUTION FROM UCSWA    | 0                 | 0.00              | 1,800.00               | 0.00 (              | 1,800.00)         | 0.00            |
| TOTAL GRANTS                              | 0                 | 0.00              | 1,800.00               | 0.00 (              | 1,800.00)         | 0.00            |
| INTRAFUND CONTR/CHARGES                   |                   |                   |                        |                     |                   |                 |
| 404-370-000-01 LATE CHARGES               | 0                 | 0.00              | 0.00                   | 0.00                | 0.00              | 0.00            |
| 404-370-000-02 CUSTOMER BILL FEES (BANK-S | 200               | 0.00              | 544.46                 | 0.00 (              | 344.46)           | 272.23          |
| TOTAL INTRAFUND CONTR/CHARGES             | 200               | 0.00              | 544.46                 | 0.00 (              | 344.46)           | 272.23          |
| OTHER REVENUE                             |                   |                   |                        |                     |                   |                 |
| 404-380-000-00 INTEREST                   | 200               | 0.00              | 196.29                 | 0.00                | 3.71              | 98.15           |
| 404-381-000-00 MAINT BILLING OTHER DEPTS  | 600               | 0.00              | 0.00                   | 0.00                | 600.00            | 0.00            |
| 404-399-000-00 WASTE COLL. MISCELLANEOUS  | 30,000            | 6,459.93          | 33,541.94              | 0.00 (              | 3,541.94)         | 111.81          |
| 404-399-000-02 GAIN ON DISPOSAL OF ASSET  | 0                 | 0.00              | 0.00                   | 0.00                | 0.00              | 0.00            |
| TOTAL OTHER REVENUE                       | 30,800            | 6,459.93          | 33,738.23              | 0.00 (              | 2,938.23)         | 109.54          |
| TOTAL DEVENUE                             | 3,163,900         | 297,160.56        | 2,398,338.06           | 0.00                | 765,561.94        | 75.80           |
| TOTAL REVENUE                             | 3,103,900         | 251,100.30        | 2,330,330.00           | 0.00                | ,00,001.94        | 13.00           |