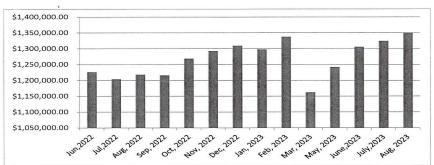

### C. Financial Report

**C.1 August 2023** – Amby Jenkins presented and explained the following information:

WASTE BOARD CITY OF BUCKHANNON BALANCE SHEET

Balance August 31, 2023

Money Market & Checking \$1,349,745.44

# Landfill Bond \$64,000.00 (Letter of Credit required by DEP with First Community Bank 5-26-2021)

Money Market & Checking Trend