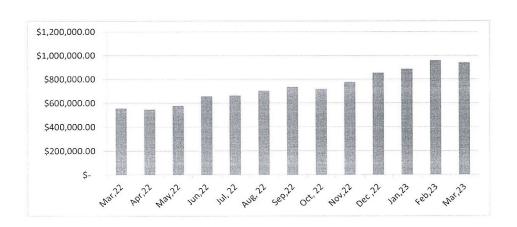

Money Market and Checking Trend Note: Bond Payments began March 2017 \$22751.66 per mth.