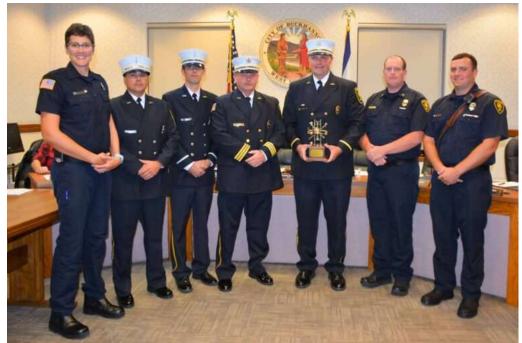

#### **B. Recognized Guests:**

**B.1 Buckhannon Fire Department-Michael O McNamee Award of Valor Unit Citation** – Mayor Skinner recognized Chief JB Kimble who provided information concerning a recent honor presented to the department while attending the 2023 Firehouse Expo in Columbus, Ohio. The Buckhannon Fire Department was presented the Michael O. McNamee Award of Valor. The award is named after retired Worcester, Massachusetts Fire Department District Chief Mike McNamee, who displayed great courage at the Worcester Cold Storage Warehouse Fire in 1999. To save more lives, McNamee made the decision to stop additional Worcester firefighters from entering the building when there already were six lost to the fire. The "Michael O. McNamee Award of Valor "recognizes acts of courage and bravery, including both physical acts to rescue a victim in hazardous conditions as well as critical decisions or preventative actions that ensured civilian or firefighter safety.

The events that led to the Buckhannon Fire Department winning this award unfolded during the early hours of Nov. 27, 2022, at 172 Pocahontas Street, when a combined effort enabled firefighters to save the life of local resident, Selena Lamb, who was trapped inside the house during a devastating structure fire.

The following is an account of Chief Kimble's remarks from a My Buckhannon article of October 24, 2023 by Lily Hicks:

"When you look at the picture of 172 Pocahontas Street on November 27th, it's difficult to comprehend the perilous conditions these brave firefighters confronted," Kimble said. "The fire engulfed the residence in a matter of minutes. The Buckhannon Fire Department received the initial call at 6:50 AM, which indicated a structure fire with entrapment."

(Pictured with the Michael O. McNamee Award of Valor, from left, are Firefighter/Paramedic Maria Potter, Lt. Brian Chidester, Lt. Travis Dean, Chief J.B. Kimble, Capt. Joey Baxa, Capt. Brian Elmore and Lt. John Brugnoli. / Photo by Katie Kuba, My Buckhannon)