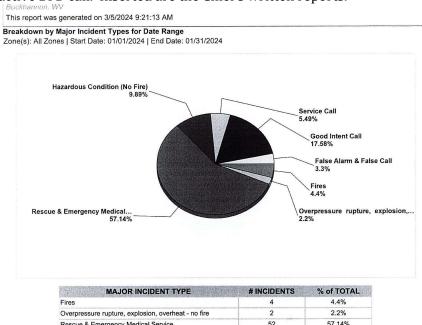

**C.4 Fire Chief – JB Kimble** - Mayor Skinner announced that Fire Chief – JB Kimble was still on an active BFD call. Inserted are the Chief's written reports.

| MAJOR INCIDENT TYPE                                 | # INCIDENTS | % of TOTAL |
|-----------------------------------------------------|-------------|------------|
| Fires                                               | 4           | 4.4%       |
| Overpressure rupture, explosion, overheat - no fire | 2           | 2.2%       |
| Rescue & Emergency Medical Service                  | 52          | 57.14%     |
| Hazardous Condition (No Fire)                       | 9           | 9.89%      |
| Service Call                                        | 5           | 5.49%      |
| Good Intent Call                                    | 16          | 17.58%     |
| False Alarm & False Call                            | 3           | 3.3%       |
| TOTAL                                               | 91          | 100%       |