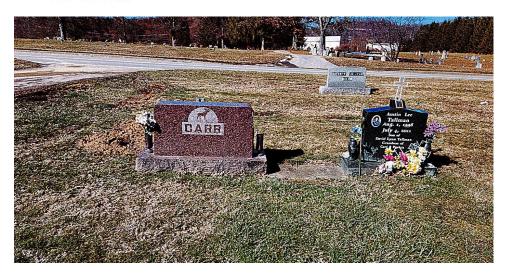

ment of crossing and speed signage at intersection of Thurman and First Streets. Motion carried unanimously.

**G.9** Request Placement of Upright Monument 2<sup>nd</sup> Addition Lot 12 Section H Space 3. Brad went on site and determined if they can align stones with grave spot, they can have monument.

February 7, 2024

Consolidated Board of the City of Buckhannon Buckhannon, WV

To Whom It May Concern,

I would like to petition for a single upright monument, to be purchased from Upshur Monuments, to be placed at the grave of my mother, Betty Ladson. She was born May 4, 1939 and died November 14, 2023.

My family would like to thank the Consolidated Board of the City of Buckhannon for considering my petition.

Sincerely,

Roberta Campbell

roberta.campbell.flute@gmail.com

662-415-7168



Motion by Reger/Waldo to allow placement of upright monument with the understanding that it must be aligned with grave spot in requested location. Motion carried.

**G.10 Design/Cost Stage at Jawbone Park:** Discussion regarding new stage cost and design. There were questions regarding liabilities with taller stage; will need to check with our City Attorney and Jamie Powell, Insurance Agent regarding this. This stage would not be for this FY budget; for this season, we will just need some maintenance. Director of CPW Jerry Arnold recommended that this be added to the budget for the 2024-2025 FY.

#### **Jawbone Park Stage Material Pricing**

#### Quote #1

For a 2' tall 16' deep and 24' long stage.

Wall 3.5 yds of concrete @ \$240 per yd \$840.00

Floor 7yds of concrete @ \$240 per yd \