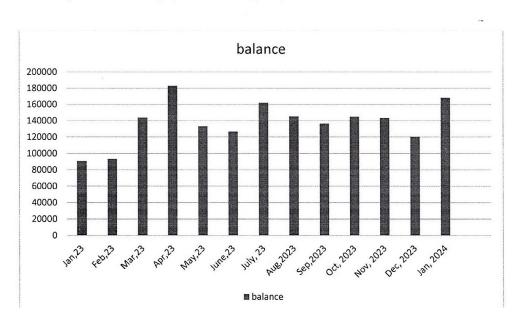

# D. Financial Report-Amberle JenkinsD.1 January 2024

#### CONSOLIDATED PUBLIC WORKS BOARD CITY OF BUCKHANNON BALANCE SHEET

Money market & checking balance: January 31, 2024

\$168,271.70

#### Cemetery CD and savings (CD renews Apr 24) \$ 235,333.49

02-03-2024 08:32 AM

DISBURSEMENTS 01-01-24 to 01-31-24

PAGE: 12

| DEPARTMENT | VENDOR NAME                  | GL ACCOUNT | ACCOUNT DESCRIPTION  | DESCRIPTION                | AMOUNT   |
|------------|------------------------------|------------|----------------------|----------------------------|----------|
| BOARD      | MON POWER                    | 700-343-00 | MAT&SUPP-PARKS       | CONS ELEC 1-30-24          | 576.16   |
|            |                              | 700-342-00 | MAT & SUPP - PARKING | 110112520876 PRK LOT 3     | 48.03    |
|            |                              | 700-342-00 | MAT & SUPP - PARKING | 110112520819 PRK LOT 3     | 5.25     |
|            |                              | 700-342-00 |                      | 110112520926 PRK LOT 3     | 5.25     |
|            |                              | 700-342-00 | MAT & SUPP - PARKING | 110116755015 LOT 3 FAIRS & | 6.35     |
|            |                              | 700-343-00 | MAT&SUPP-PARKS       | 110149193085 JAWBONE PRK 1 | 25.85    |
|            | ENCOVA INSURANCE             | 700-226-00 | INSURANCE & BONDS    | WCN6007140 12/4/23-1/1/202 | 117.60   |
|            | LOWES BUSINESS ACCOUNTS      | 700-341-00 | MAT & SUPP - CEMETER | BOARDS & PINS - CEMETERY   | 71.20    |
|            | WV MUNICIPAL LEAGUE          | 700-226-00 | INSURANCE & BONDS    | CONS 4TH QTR UNEMPLOYMENT  | 2.84     |
|            | WV PUBLIC EMPLOYEES RETIREME | 700-106-00 | GROUP RETIREMENT     | WV RETIREMENT CONTRIBUTION | 18.00    |
|            |                              | 700-106-00 | GROUP RETIREMENT     | WV RETIRE TIER2 CONTRIBUTI | 54.00    |
|            |                              | 700-106-01 | CONSOLIDATED RETFLOW | WV RETIRE TIER2 CONTRIBUTI | 187.20   |
|            |                              | 700-106-00 | GROUP RETIREMENT     | WV RETIRE TIER2 CONTRIBUTI | 60.92    |
|            |                              | 700-106-01 | CONSOLIDATED RETFLOW | WV RETIRE TIER2 CONTRIBUTI | 187.20   |
|            | LIFETITE METAL PRODUCTS      | 700-343-00 | MAT&SUPP-PARKS       | FASCIA TRIM PAV 3 CITY PK  | 18.50    |
|            | INTERNAL REVENUE SERVICE     | 700-104-00 | FICA TAX             | FICA WITHHELD AND MATCHED  | 166.16   |
|            |                              | 700-104-00 | FICA TAX             | FICA WITHHELD AND MATCHED  | 252.96   |
|            |                              | 700-104-00 | FICA TAX             | MEDICARE WITHHELD & MATCHE | 38.86    |
|            |                              | 700-104-00 | FICA TAX             | MEDICARE WITHHELD & MATCHE | 59.16    |
|            |                              | 700-343-00 | MAT&SUPP-PARKS       | PCRD-6X6 POST CAPS FOR CIT | 83.93    |
|            | UPSHUR MONUMENTS             | 700-341-00 |                      | REF PERMIT FEE B.SMITH&C.M | 200.00   |
|            | AT&T MOBILITY                | 700-342-00 | MAT & SUPP - PARKING | PCRD-CELL PHN & GEOTAB NOV | 45.68    |
|            | **PAYROLL EXPENSES           |            |                      | 1/01/2024 - 1/31/2024      | 6,760.00 |
|            |                              |            |                      | TOTAL:                     | 8,991.10 |