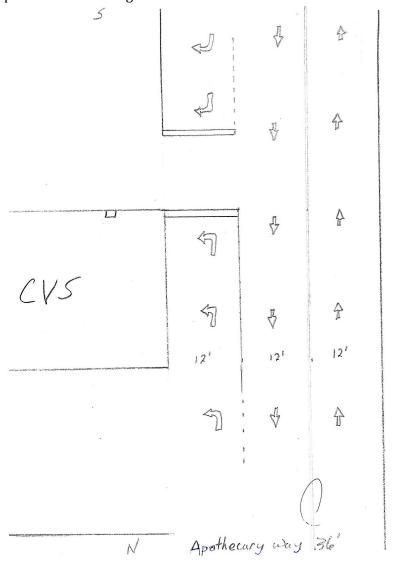

@ \$240 per yd \$1680.00

3/4CR Stone for bedding 40 Tons @ \$16 per ton \$640.00

Total for materials \$3,160.00

#### Quote #2

For a 4' tall 29' deep and 38' long stage.

Wall 11yds of concrete @ \$240 per yd \$2,640.00

Floor 20yds of concrete @ \$240 per ton \$4,800.00

3/4CR stone for bedding 230 tons @ \$16 per ton 3,680.00

Total for materials \$11,120.00

#### Continued discussion warranted. No decision made.

G.11 Event Request 2024 Almost Heaven BBQ Bash June 13-15, 2024 RE: Street Closures, Use of Jawbone Park, Public Safety Complex, Madison St Parking Lots Old Bank Lot & Lot #6: Action taken earlier in the meeting under B.4

**G.12 Revisit Apothecary Way:** Continued discussion regarding this situation. Jerry Arnold presented a drawing of how he thinks this would work best.



Motion by Reger/Waldo to meet with CVS regarding a proposal with 2-way street with signage. Motion carried unanimously.

**G.13 Event Request -Buckhannon Events-Easter Egg Hunt-** Action taken earlier in the meeting under B.5

**H. Board Members Comments and Announcements** 

H.1: Pam Bucklew: Nothing H.2: Jack Reger: Nothing H.3: Mark Waldo: Nothing

**H.4: Nancy Shobe:** She asked about blessing boxes. Andrew Loudin will go to Lowes to see if we can get supplies donated. She also questioned that the governor has a fund that he can "dole" out. Mayor Skinner stated that the UCDA has applied multiple times, but have never received funding. **H.5: Randy Sanders:** He was approached by a citizen regarding the homeless people in Jawbone Park; they do not feel safe in Jawbone Park and have se